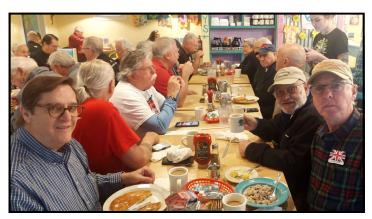

After touring the site and getting photos while listening to some Skynyrd, we drove to Skinney's in Kentwood for a good lunch. On the way back south, we stopped to visit an amazing private car collection. The trip was postponed from Saturday due to bad weather, and that turned out to be a great decision. It turned out to be a great day and a sensational trip.