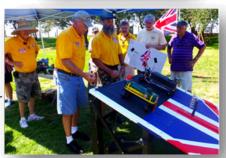

## February 4th 2024 Lynyrd Skynyrd Memorial Cruise

After meeting up Sunday morning at Bear Creek Western Store in Montpelier, Louisiana, our Baton Rouge group led us on an adventurous backroads trip about 10 miles into Mississippi to visit the Lynyrd Skynyrd Memorial. Google Maps says the address is Easley Road, Magnolia, Mississippi. The memorial is where the band's plane ran out of fuel and crashed in 1977 on the way to a concert in Baton Rouge.

After touring the site and getting photos while listening to some Skynyrd, we drove to Skinney's in Kentwood for a good lunch. On the way back south, we stopped to visit an amazing private car collection. The trip was postponed from Saturday due to bad weather, and that turned out to be a great decision. It turned out to be a great day and a sensational trip.