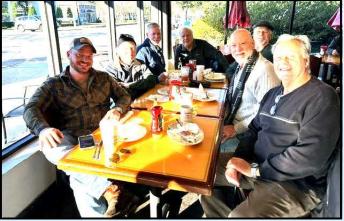

## February 4th 2024 Lynyrd Skynyrd Memorial Cruise

After meeting up Sunday morning at Bear Creek Western Store in Montpelier, Louisiana, our Baton Rouge group led us on an adventurous backroads trip about 10 miles into Mississippi to visit the Lynyrd Skynyrd Memorial. Google Maps says the address is Easley Road, Magnolia, Mississippi. The memorial is where the band's plane ran out of fuel and crashed in 1977 on the way to a concert in Baton Rouge.

After touring the site and getting photos while listening to some Skynyrd, we drove to Skinney's in Kentwood for a good lunch. On the way back south, we stopped to visit an amazing private car collection. The trip was postponed from Saturday due to bad weather, and that turned out to be a great decision. It turned out to be a great day and a sensational trip.