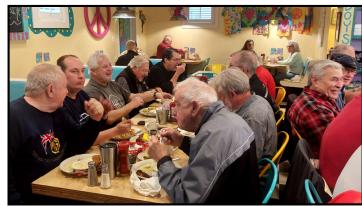

Our January meetings in Baton Rouge, Mandeville and Harahan were all very well attended, with a total of about 75 British car enthusiasts coming to hear and speak about British Motoring Club happenings, and to enjoy dining and hanging out with friends. The meetings were led by Rick Huber, our Baton Rouge area coordinator, Benny Stiegler, Northshore's coordinator, and in Harahan by our newly selected triumvirate of New Orleans area coordinators, Roger Jeffrey, Allen Bradley and Andrew Doran.