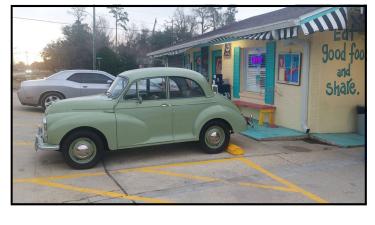

## MORE BMCNO CARS AND COFFEE

In Mandeville February 3rd, although the weather threat kept most of our British cars garaged, Robbie Robertson came from Slidell with friends packed into his Morris Minor. Preston Marx came in his Jensen-Healey and Terry Lopez came in his AH 3000, both with tops down. Both tops were pulled up before leaving for home. Allan Maxwell wins the Attendee of the Week award for bringing pecan praline king cake for our breakfast dessert. Sweet!