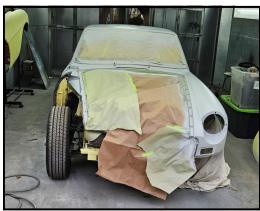

#### **Northshore**

3rd Wednesday of the month

Dinner at 6, Meeting starts at 7 p.m.

Coscino's Italian Grill, 1809 N Causeway, Mandeville