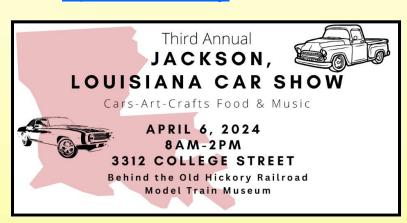

Jackson, Louisiana Car Show on Saturday, April 6th featuring arts and crafts, music, food, one of a kind awards, the Old Hickory Railroad Depot and the Model Train Museum. About 25 miles north of Baton Rouge on the western edge of East Feliciana Parish, the show benefits the Jackson Food Bank. Find more information and pre-register at <a href="https://www.historicjacksonla.com/">https://www.historicjacksonla.com/</a>.