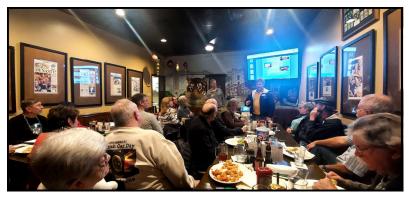

#### January Monthly Meetings

Official club business in Harahan included the introduction of new board members for 2024, and a vote to welcome Chad and Rachel Wicker back to the club and their board positions as secretary and treasurer. Mark and Cathy

Our January meetings in Baton Rouge, Mandeville and Harahan were all very well attended, with a total of about 75 British car enthusiasts coming to hear and speak about British Motoring Club happenings, and to enjoy dining and hanging out with friends. The meetings were led by Rick Huber, our Baton Rouge area coordinator, Benny Stiegler, Northshore's coordinator, and in Harahan by our newly selected triumvirate of New Orleans area coordinators, Roger Jeffrey, Allen Bradley and Andrew Doran.

Greensfelder were thanked for temporarily filling those positions. Cathy was presented with a silver chain necklace with British charms to thank her for many years of service to our club and its board. She promises to continue her work on club data and our website. One other business item was the final vote on proposed bylaw amendments. All 18 proposals were defeated, the closest was 11 yes, 73 no. Club President Colin McCormick said we will work on any needed amendments after our car show.

Past and upcoming events were topics of conversation at all three meetings, and our British Motoring Festival in Covington on March 23rd. Show chairman Cliff Hughes was at all three meetings urging members to pre-register their cars, volunteer to help at the show and sponsor or solicit sponsor donations.