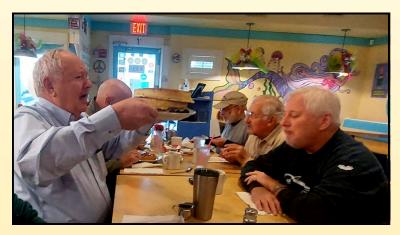

## February 4th 2024 Lynyrd Skynyrd Memorial Cruise

After meeting up Sunday morning at Bear Creek Western Store in Montpelier, Louisiana, our Baton Rouge group led us on an adventurous backroads trip about 10 miles into Mississippi to visit the Lynyrd Skynyrd Memorial. Google Maps says the address is Easley Road, Magnolia, Mississippi. The memorial is where the band's plane ran out of fuel and crashed in 1977 on the way to a concert in Baton Rouge.

After touring the site and getting photos while listening to some Skynyrd, we drove to Skinney's in Kentwood for a good lunch. On the way back south, we stopped to visit an amazing private car collection. The trip was postponed from Saturday due to bad weather, and that turned out to be a great decision. It turned out to be a great day and a sensational trip.