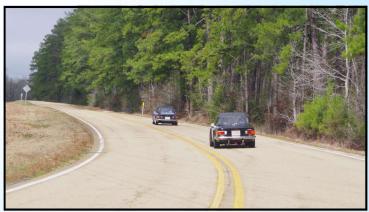

## February 4th 2024 Lynyrd Skynyrd Memorial Cruise

After meeting up Sunday morning at Bear Creek Western Store in Montpelier, Louisiana, our Baton Rouge group led us on an adventurous backroads trip about 10 miles into Mississippi to visit the Lynyrd Skynyrd Memorial. Google Maps says the address is Easley Road, Magnolia, Mississippi. The memorial is where the band's plane ran out of fuel and crashed in 1977 on the way to a concert in Baton Rouge.

After touring the site and getting photos while listening to some Skynyrd, we drove to Skinney's in Kentwood for a good lunch. On the way back south, we stopped to visit an amazing private car collection. The trip was postponed from Saturday due to bad weather, and that turned out to be a great decision. It turned out to be a great day and a sensational trip.