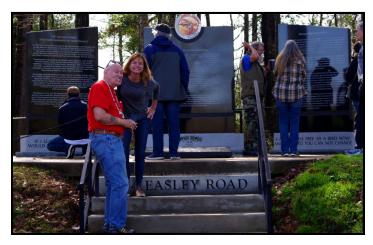

## February 4th 2024 Lynyrd Skynyrd Memorial Cruise

After meeting up Sunday morning at Bear Creek Western Store in Montpelier, Louisiana, our Baton Rouge group led us on an adventurous backroads trip about 10 miles into Mississippi to visit the Lynyrd Skynyrd Memorial. Google Maps says the address is Easley Road, Magnolia, Mississippi. The memorial is where the band's plane ran out of fuel and crashed in 1977 on the way to a concert in Baton Rouge.

Band members Ronnie Van Zant, Steve Gaines and Cassie Gaines, assistant road manager Dean Kilpatrick, Captain Walter McCreary and First Officer William John Gray all died while twenty others were pulled from the wreckage by local residents and survived.

After touring the site and getting photos while listening to some Skynyrd, we drove to Skinney's in Kentwood for a good lunch. On the way back south, we stopped to visit an amazing private car collection. The trip was postponed from Saturday due to bad weather, and that turned out to be a great decision. It turned out to be a great day and a sensational trip.