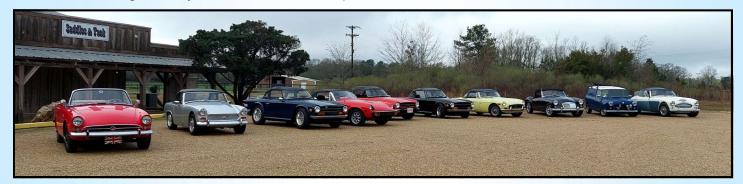

#### PRESIDENT'S MESSAGE by Colin McCormick

We are well down the road for our 2024 British motoring adventures. A group of 20 met in Montpelier in 10 British cars and a couple of others, and enjoyed the drive led by Milton Franklin and the Baton Rouge group to the Lynyrd Skynyrd Memorial near Osyka, Mississippi. Several of us have passed close by there many times on our way to shows in Natchez, but I never realized how close it was to our route. We also had a great lunch in Osyka and a tour of a private car collection in Roseland. If you missed this trip, the memorial is still there.

## February 4th 2024 Lynyrd Skynyrd Memorial Cruise

After meeting up Sunday morning at Bear Creek Western Store in Montpelier, Louisiana, our Baton Rouge group led us on an adventurous backroads trip about 10 miles into Mississippi to visit the Lynyrd Skynyrd Memorial. Google Maps says the address is Easley Road, Magnolia, Mississippi. The memorial is where the band's plane ran out of fuel and crashed in 1977 on the way to a concert in Baton Rouge.