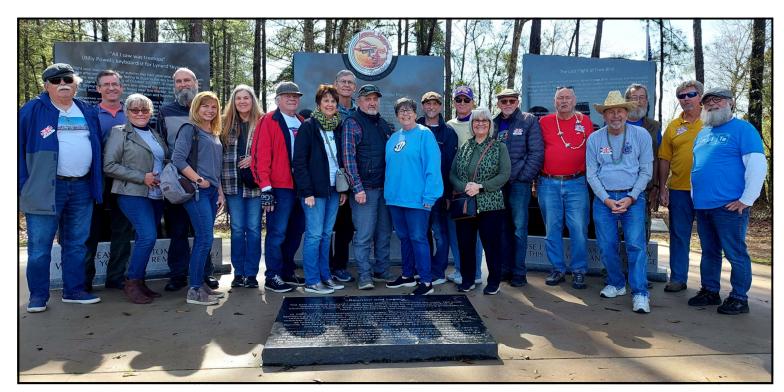

#### PRESIDENT'S MESSAGE by Colin McCormick

We are well down the road for our 2024 British motoring adventures. A group of 20 met in Montpelier in 10 British cars and a couple of others, and enjoyed the drive led by Milton Franklin and the Baton Rouge group to the Lynyrd Skynyrd Memorial near Osyka, Mississippi. Several of us have passed close by there many times on our way to shows in Natchez, but I never realized how close it was to our route. We also had a great lunch in Osyka and a tour of a private car collection in Roseland. If you missed this trip, the memorial is still there.

## February 4th 2024 Lynyrd Skynyrd Memorial Cruise

After meeting up Sunday morning at Bear Creek Western Store in Montpelier, Louisiana, our Baton Rouge group led us on an adventurous backroads trip about 10 miles into Mississippi to visit the Lynyrd Skynyrd Memorial. Google Maps says the address is Easley Road, Magnolia, Mississippi. The memorial is where the band's plane ran out of fuel and crashed in 1977 on the way to a concert in Baton Rouge.

## Lynyrd Skynyrd Memorial cont'd