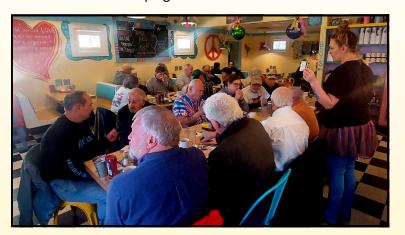

## February 4th 2024 Lynyrd Skynyrd Memorial Cruise

After meeting up Sunday morning at Bear Creek Western Store in Montpelier, Louisiana, our Baton Rouge group led us on an adventurous backroads trip about 10 miles into Mississippi to visit the Lynyrd Skynyrd Memorial. Google Maps says the address is Easley Road, Magnolia, Mississippi. The memorial is where the band's plane ran out of fuel and crashed in 1977 on the way to a concert in Baton Rouge.

After touring the site and getting photos while listening to some Skynyrd, we drove to Skinney's in Kentwood for a good lunch. On the way back south, we stopped to visit an amazing private car collection. The trip was postponed from Saturday due to bad weather, and that turned out to be a great decision. It turned out to be a great day and a sensational trip.