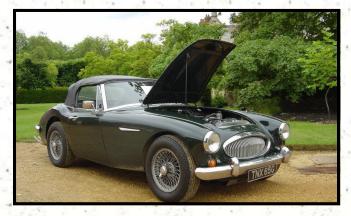

## The BIG Big Healey

You want a BIG Healey, not that Austin-Healey 3000. This is the car that never was, although 3 of them were built at the factory, but never named officially. So call it a Mk IV, Princess Healey, Rolls-Healey. The bulkhead says "Healey. Chassis no. ADO 24/1002. Engine no. F41." The name that stuck is not completely true, Austin-Healey 4000. It looks a lot like a 3000, but to open the wider bonnet with a power bulge, you have to reach over to both sides at the front to push the two side mount safety catches.



What is this RR badge on the engine?

The Rolls-Royce 6 cylinder inline engine from the Vanden Plas Princess R was used, a 4-litre, all aluminum with hydraulic valves, seven main bearings, 175 horsepower, and some 100 pounds lighter in the front than the 3000.



How do you make a 4000? Split a 3000 down the middle, weld in a 6-inch wide patch the entire length of the car, to fit the RR engine and Princess rear end, modify the chassis. At least one with an automatic transmission, one with a Jaguar manual.

February 1967 the first prototype was shown to Austin and approved for production. Then in April 1967 the project shutdown. Lots of reasons for the shutdown. The Princess was scheduled to be phased out, as they were not selling, only 6,555 cars in four years, and so there should have been a surplus of engines, as Rolls-Royce was prepared originally to produce 6,000 engines per year. But Rolls-Royce had suspected BMC wouldn't be taking its full allocation of engines, and had got rid of a lot of tooling, so could not start immediate production of