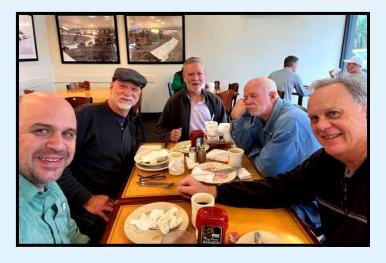

January 13<sup>th</sup> Club Cruise

by Chris and Michelle Savoy

This morning's BMCNO cruise through rural Livingston Parish began with breakfast at Yeager's Down Home in Denham Springs. Attending were Rick Huber, Harry and Debbie Landry, Chris and Michele Savoy, Larry and Cathy Kelly, and Darrell Damare. Milton and Annette Franklin met us at Yeager's just before we departed for the drive. It was a very chilly 32 degrees!

Our drive began with the beautiful sprawling farmland along Highway 1032, making a right onto Highway 16 toward Port Vincent. At French Settlement's Moonlight Inn, we took a left onto Highway 42 and followed the winding roads into the small town of Springfield on the Natalbany River, where we made two stops only minutes apart from each other. Our first stop was P-Maws Bait Shack and Antique Store. All of your fishing needs, plus there were many cool curios to enjoy seeing and and/or purchasing.

Our second stop involved some much needed coffee and a sample of pastries from Navarre's Pastries. After an enjoyable break, we were fortunate enough to meet the owner, Ernie. He took a few minutes to appreciate our LBCs, and stood with us for a group photo. Before departing for the second leg of the drive, those bold enough to brave the cold dropped their tops for better views of the stunning river vistas ahead.