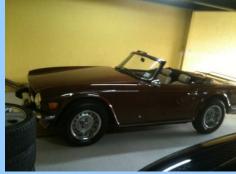

After touring the site and getting photos while listening to some Skynyrd, we drove to Skinney's in Kentwood for a good lunch. On the way back south, we stopped to visit an amazing private car collection. The trip was postponed from Saturday due to bad weather, and that turned out to be a great decision. It turned out to be a great day and a sensational trip.