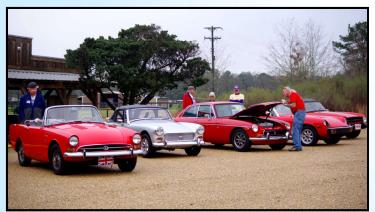

## February 4th 2024 Lynyrd Skynyrd Memorial Cruise

After meeting up Sunday morning at Bear Creek Western Store in Montpelier, Louisiana, our Baton Rouge group led us on an adventurous backroads trip about 10 miles into Mississippi to visit the Lynyrd Skynyrd Memorial. Google Maps says the address is Easley Road, Magnolia, Mississippi. The memorial is where the band's plane ran out of fuel and crashed in 1977 on the way to a concert in Baton Rouge.

After touring the site and getting photos while listening to some Skynyrd, we drove to Skinney's in Kentwood for a good lunch. On the way back south, we stopped to visit an amazing private car collection. The trip was postponed from Saturday due to bad weather, and that turned out to be a great decision. It turned out to be a great day and a sensational trip.