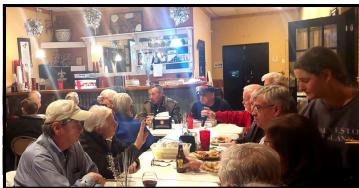

## February 4th 2024 Lynyrd Skynyrd Memorial Cruise

After meeting up Sunday morning at Bear Creek Western Store in Montpelier, Louisiana, our Baton Rouge group led us on an adventurous backroads trip about 10 miles into Mississippi to visit the Lynyrd Skynyrd Memorial. Google Maps says the address is Easley Road, Magnolia, Mississippi. The memorial is where the band's plane ran out of fuel and crashed in 1977 on the way to a concert in Baton Rouge.

After touring the site and getting photos while listening to some Skynyrd, we drove to Skinney's in Kentwood for a good lunch. On the way back south, we stopped to visit an amazing private car collection. The trip was postponed from Saturday due to bad weather, and that turned out to be a great decision. It turned out to be a great day and a sensational trip.

## Lynyrd Skynyrd Memorial cont'd

# Lynyrd Skynyrd Memorial cont'd

## Lynyrd Skynyrd Memorial cont'd

Save the Date!