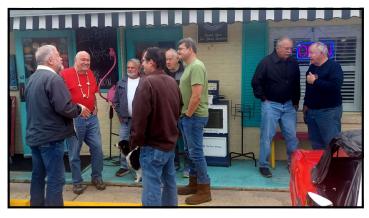

## February 4th 2024 Lynyrd Skynyrd Memorial Cruise

After meeting up Sunday morning at Bear Creek Western Store in Montpelier, Louisiana, our Baton Rouge group led us on an adventurous backroads trip about 10 miles into Mississippi to visit the Lynyrd Skynyrd Memorial. Google Maps says the address is Easley Road, Magnolia, Mississippi. The memorial is where the band's plane ran out of fuel and crashed in 1977 on the way to a concert in Baton Rouge.

After touring the site and getting photos while listening to some Skynyrd, we drove to Skinney's in Kentwood for a good lunch. On the way back south, we stopped to visit an amazing private car collection. The trip was postponed from Saturday due to bad weather, and that turned out to be a great decision. It turned out to be a great day and a sensational trip.