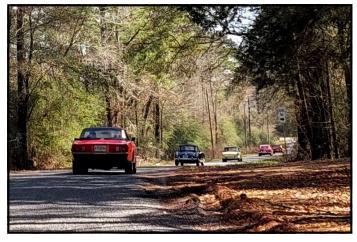

## February 4th 2024 Lynyrd Skynyrd Memorial Cruise

After meeting up Sunday morning at Bear Creek Western Store in Montpelier, Louisiana, our Baton Rouge group led us on an adventurous backroads trip about 10 miles into Mississippi to visit the Lynyrd Skynyrd Memorial. Google Maps says the address is Easley Road, Magnolia, Mississippi. The memorial is where the band's plane ran out of fuel and crashed in 1977 on the way to a concert in Baton Rouge.

After touring the site and getting photos while listening to some Skynyrd, we drove to Skinney's in Kentwood for a good lunch. On the way back south, we stopped to visit an amazing private car collection. The trip was postponed from Saturday due to bad weather, and that turned out to be a great decision. It turned out to be a great day and a sensational trip.