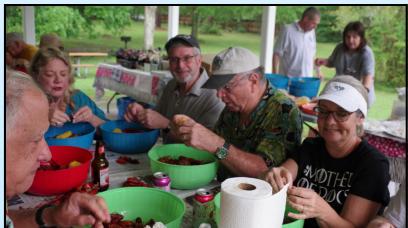

## February 4th 2024 Lynyrd Skynyrd Memorial Cruise

After meeting up Sunday morning at Bear Creek Western Store in Montpelier, Louisiana, our Baton Rouge group led us on an adventurous backroads trip about 10 miles into Mississippi to visit the Lynyrd Skynyrd Memorial. Google Maps says the address is Easley Road, Magnolia, Mississippi. The memorial is where the band's plane ran out of fuel and crashed in 1977 on the way to a concert in Baton Rouge.

After touring the site and getting photos while listening to some Skynyrd, we drove to Skinney's in Kentwood for a good lunch. On the way back south, we stopped to visit an amazing private car collection. The trip was postponed from Saturday due to bad weather, and that turned out to be a great decision. It turned out to be a great day and a sensational trip.