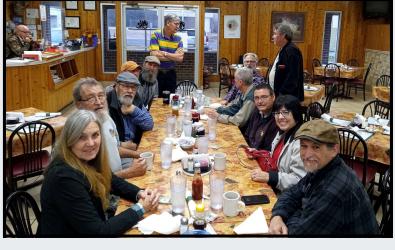

After touring the site and getting photos while listening to some Skynyrd, we drove to Skinney's in Kentwood for a good lunch. On the way back south, we stopped to visit an amazing private car collection. The trip was postponed from Saturday due to bad weather, and that turned out to be a great decision. It turned out to be a great day and a sensational trip.

January 13<sup>th</sup> Club Cruise

by Chris and Michelle Savoy

This morning's BMCNO cruise through rural Livingston Parish began with breakfast at Yeager's Down Home in Denham Springs. Attending were Rick Huber, Harry and Debbie Landry, Chris and Michele Savoy, Larry and Cathy Kelly, and Darrell Damare. Milton and Annette Franklin met us at Yeager's just before we departed for the drive. It was a very chilly 32 degrees!