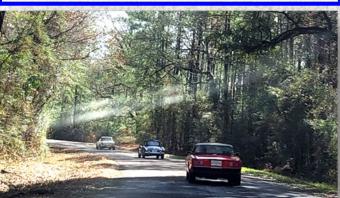

#### PRESIDENT'S MESSAGE by Colin McCormick

We are well down the road for our 2024 British motoring adventures. A group of 20 met in Montpelier in 10 British cars and a couple of others, and enjoyed the drive led by Milton Franklin and the Baton Rouge group to the Lynyrd Skynyrd Memorial near Osyka, Mississippi. Several of us have passed close by there many times on our way to shows in Natchez, but I never realized how close it was to our route. We also had a great lunch in Osyka and a tour of a private car collection in Roseland. If you missed this trip, the memorial is still there.

## February 4th 2024 Lynyrd Skynyrd Memorial Cruise

After meeting up Sunday morning at Bear Creek Western Store in Montpelier, Louisiana, our Baton Rouge group led us on an adventurous backroads trip about 10 miles into Mississippi to visit the Lynyrd Skynyrd Memorial. Google Maps says the address is Easley Road, Magnolia, Mississippi. The memorial is where the band's plane ran out of fuel and crashed in 1977 on the way to a concert in Baton Rouge.