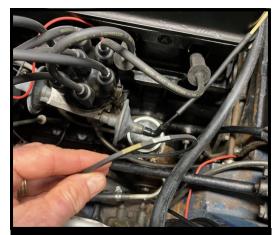

perienced when changing the oil in my 1974 Triumph TR6. First, always have a slew of absorption material handy in your garage because (naturally) things unexpectedly could happen. My car is basically 90% mechanically original except for the two Weber down draft carburetors. I'm trying to keep my car "original," so the method of changing the engine oil and the old school canister is how it came from the factory. So right now, converting to the after-market screw on is not what I want to do. I'm trying to keep it original.

A couple of months ago the TR6 needed an oil change. How difficult could it be to remove the canister and replace the oil filter?



Pay close attention to step 2 in the shop manual: Place a suitable receptacle under the oil filter to prevent oil leakage onto the floor.



Get someone with small hands and long nails to put the gasket in the right place.

As you probably realize, British Leland engineers didn't think changing the oil in your TR6 should be easy, and they succeeded. Getting to the center bolt that holds the canister in place is located at the bottom of the engine block, but you can't get to it from underneath the car. That would make sense, because the drain plug is under the car. No, you must access it from the top of the car. Once you disconnect a couple of lines, cables, and get one hand around and past the steering shaft, you are able to get one hand holding a stubby 9/16 wrench to access the canister bolt. Damn! What a feat in and of itself! Now, the bolt is loose, and the canister is free from the engine, but the canister cannot come ou