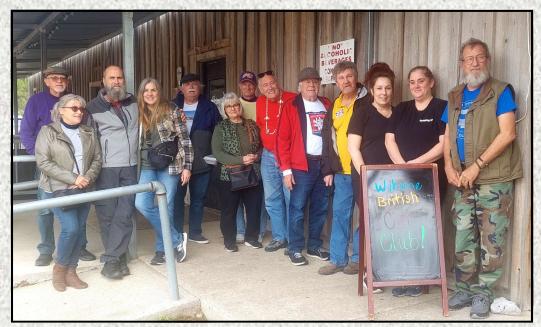

## February 4th 2024 Lynyrd Skynyrd Memorial Cruise

After meeting up Sunday morning at Bear Creek Western Store in Montpelier, Louisiana, our Baton Rouge group led us on an adventurous backroads trip about 10 miles into Mississippi to visit the Lynyrd Skynyrd Memorial. Google Maps says the address is Easley Road, Magnolia, Mississippi. The memorial is where the band's plane ran out of fuel and crashed in 1977 on the way to a concert in Baton Rouge.

After touring the site and getting photos while listening to some Skynyrd, we drove to Skinney's in Kentwood for a good lunch. On the way back south, we stopped to visit an amazing private car collection. The trip was postponed from Saturday due to bad weather, and that turned out to be a great decision. It turned out to be a great day and a sensational trip.