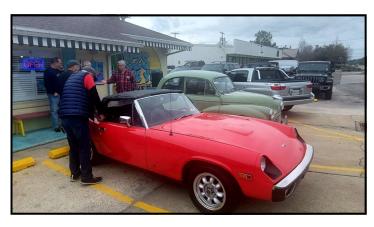

## February 4th 2024 Lynyrd Skynyrd Memorial Cruise

After meeting up Sunday morning at Bear Creek Western Store in Montpelier, Louisiana, our Baton Rouge group led us on an adventurous backroads trip about 10 miles into Mississippi to visit the Lynyrd Skynyrd Memorial. Google Maps says the address is Easley Road, Magnolia, Mississippi. The memorial is where the band's plane ran out of fuel and crashed in 1977 on the way to a concert in Baton Rouge.

After touring the site and getting photos while listening to some Skynyrd, we drove to Skinney's in Kentwood for a good lunch. On the way back south, we stopped to visit an amazing private car collection. The trip was postponed from Saturday due to bad weather, and that turned out to be a great decision. It turned out to be a great day and a sensational trip.