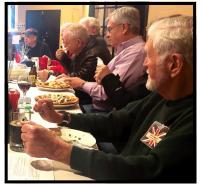

## February 4th 2024 Lynyrd Skynyrd Memorial Cruise

After meeting up Sunday morning at Bear Creek Western Store in Montpelier, Louisiana, our Baton Rouge group led us on an adventurous backroads trip about 10 miles into Mississippi to visit the Lynyrd Skynyrd Memorial. Google Maps says the address is Easley Road, Magnolia, Mississippi. The memorial is where the band's plane ran out of fuel and crashed in 1977 on the way to a concert in Baton Rouge.

After touring the site and getting photos while listening to some Skynyrd, we drove to Skinney's in Kentwood for a good lunch. On the way back south, we stopped to visit an amazing private car collection. The trip was postponed from Saturday due to bad weather, and that turned out to be a great decision. It turned out to be a great day and a sensational trip.

## Lynyrd Skynyrd Memorial cont'd

# Lynyrd Skynyrd Memorial cont'd

## Lynyrd Skynyrd Memorial cont'd

Save the Date!