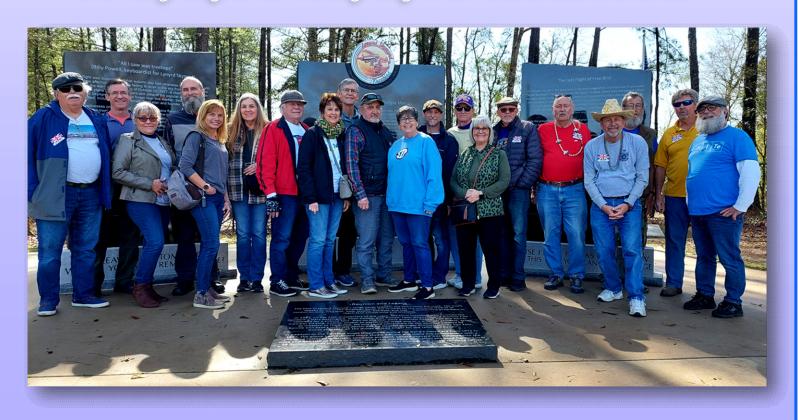

#### PRESIDENT'S MESSAGE by Colin McCormick

We are well down the road for our 2024 British motoring adventures. A group of 20 met in Montpelier in 10 British cars and a couple of others, and enjoyed the drive led by Milton Franklin and the Baton Rouge group to the Lynyrd Skynyrd Memorial near Osyka, Mississippi. Several of us have passed close by there many times on our way to shows in Natchez, but I never realized how close it was to our route. We also had a great lunch in Osyka and a tour of a private car collection in Roseland. If you missed this trip, the memorial is still there.

## February 4th 2024 Lynyrd Skynyrd Memorial Cruise

After meeting up Sunday morning at Bear Creek Western Store in Montpelier, Louisiana, our Baton Rouge group led us on an adventurous backroads trip about 10 miles into Mississippi to visit the Lynyrd Skynyrd Memorial. Google Maps says the address is Easley Road, Magnolia, Mississippi. The memorial is where the band's plane ran out of fuel and crashed in 1977 on the way to a concert in Baton Rouge.

Band members Ronnie Van Zant, Steve Gaines and Cassie Gaines, assistant road manager Dean Kilpatrick, Captain Walter McCreary and First Officer William John Gray all died while twenty others were pulled from the wreckage by local residents and survived.

After touring the site and getting photos while listening to some Skynyrd, we drove to Skinney's in Kentwood for a good lunch. On the way back south, we stopped to visit an amazing private car collection. The trip was postponed from Saturday due to bad weather, and that turned out to be a great decision. It turned out to be a great day and a sensational trip.