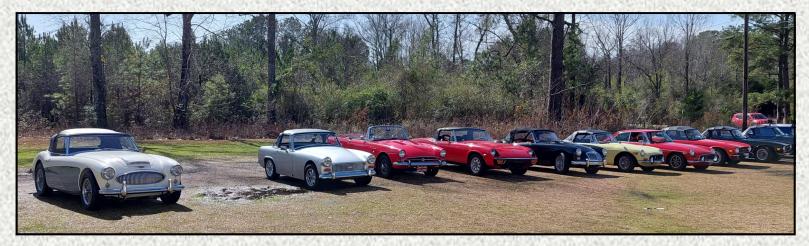

## February 4th 2024 Lynyrd Skynyrd Memorial Cruise

After meeting up Sunday morning at Bear Creek Western Store in Montpelier, Louisiana, our Baton Rouge group led us on an adventurous backroads trip about 10 miles into Mississippi to visit the Lynyrd Skynyrd Memorial. Google Maps says the address is Easley Road, Magnolia, Mississippi. The memorial is where the band's plane ran out of fuel and crashed in 1977 on the way to a concert in Baton Rouge.

After touring the site and getting photos while listening to some Skynyrd, we drove to Skinney's in Kentwood for a good lunch. On the way back south, we stopped to visit an amazing private car collection. The trip was postponed from Saturday due to bad weather, and that turned out to be a great decision. It turned out to be a great day and a sensational trip.