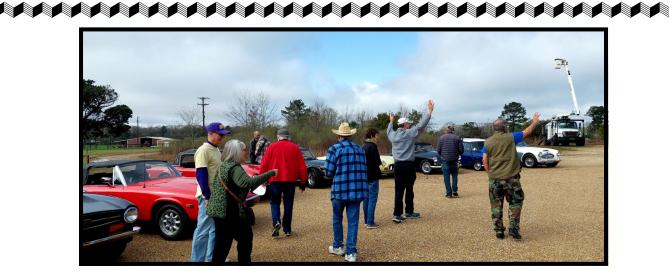

## February 4th 2024 Lynyrd Skynyrd Memorial Cruise

After meeting up Sunday morning at Bear Creek Western Store in Montpelier, Louisiana, our Baton Rouge group led us on an adventurous backroads trip about 10 miles into Mississippi to visit the Lynyrd Skynyrd Memorial. Google Maps says the address is Easley Road, Magnolia, Mississippi. The memorial is where the band's plane ran out of fuel and crashed in 1977 on the way to a concert in Baton Rouge.

Band members Ronnie Van Zant, Steve Gaines and Cassie Gaines, assistant road manager Dean Kilpatrick, Captain Walter McCreary and First Officer William John Gray all died while twenty others were pulled from the wreckage by local residents and survived.

After touring the site and getting photos while listening to some Skynyrd, we drove to Skinney's in Kentwood for a good lunch. On the way back south, we stopped to visit an amazing private car collection. The trip was postponed from Saturday due to bad weather, and that turned out to be a great decision. It turned out to be a great day and a sensational trip.