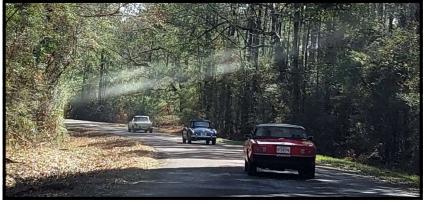

## February 4th 2024 Lynyrd Skynyrd Memorial Cruise

After meeting up Sunday morning at Bear Creek Western Store in Montpelier, Louisiana, our Baton Rouge group led us on an adventurous backroads trip about 10 miles into Mississippi to visit the Lynyrd Skynyrd Memorial. Google Maps says the address is Easley Road, Magnolia, Mississippi. The memorial is where the band's plane ran out of fuel and crashed in 1977 on the way to a concert in Baton Rouge.

After touring the site and getting photos while listening to some Skynyrd, we drove to Skinney's in Kentwood for a good lunch. On the way back south, we stopped to visit an amazing private car collection. The trip was postponed from Saturday due to bad weather, and that turned out to be a great decision. It turned out to be a great day and a sensational trip.