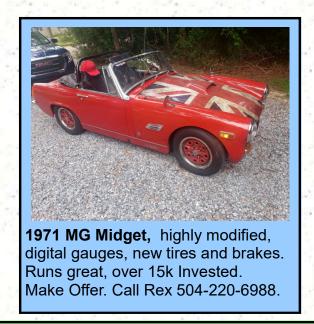

316 Fulton Street

#### T. Keith Vezina

Proprietor Cell 504-722-5777

Restoration, Mechanical, Paint, Body and Upholstery Repairs, T. Keith Vezina Proprietor 1976 TR6. Many improvements: valve cover changed to aluminum cover; aluminum radiator; transmission upgraded to Cilica 5-speed; positraction rear end; new Anza exhaust; new leather seats; new door panel covers; new rear panel behind seat; new wool carpet; new bushings and suspension; new tires. Please contact Anthony Smith Phone: 504-289-6406 Email anthonyrsmith52@me.com







1967 TR4A for sale. Hasn't been driven for about 5 years. It has been covered and garage kept. It needs work to get it on the road again. In Thibodaux. Email Robert Boudreaux at boudreaux42@gmail.com.











#### More Classified Ads and Spares For Sale

















#### **FIVE SLOWEST CARS OF 1972**

We didn't make the list! 0 to 60 According to Consumer Guide:



VW Super Beetle 19.5 seconds

Chevrolet Vega 19.0 seconds

Datsun 1200 18.4 seconds

Ford Pinto 17.8 seconds

Toyota Corona 16.6 seconds



We welcome all new members Join our club using this form or online at https://www.bmcno.org/join-bmcno.



## **BMCNO Membership Application**

Print this form to submit your application.

| Name:               |                                                                            | Spouse's Name:            |                       |                                                              |  |  |  |
|---------------------|----------------------------------------------------------------------------|---------------------------|---