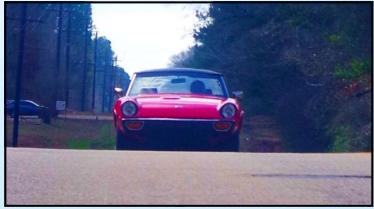

## February 4th 2024 Lynyrd Skynyrd Memorial Cruise

After meeting up Sunday morning at Bear Creek Western Store in Montpelier, Louisiana, our Baton Rouge group led us on an adventurous backroads trip about 10 miles into Mississippi to visit the Lynyrd Skynyrd Memorial. Google Maps says the address is Easley Road, Magnolia, Mississippi. The memorial is where the band's plane ran out of fuel and crashed in 1977 on the way to a concert in Baton Rouge.

After touring the site and getting photos while listening to some Skynyrd, we drove to Skinney's in Kentwood for a good lunch. On the way back south, we stopped to visit an amazing private car collection. The trip was postponed from Saturday due to bad weather, and that turned out to be a great decision. It turned out to be a great day and a sensational trip.