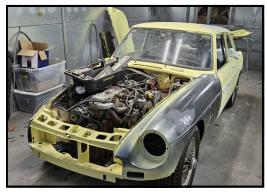

#### **Northshore**

3rd Wednesday of the month

Dinner at 6, Meeting starts at 7 p.m.

Coscino's Italian Grill, 1809 N Causeway, Mandeville