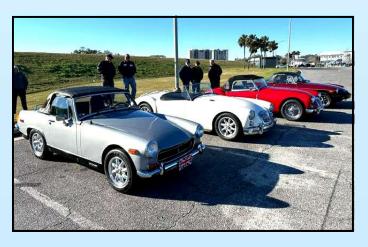

## February 4th 2024 Lynyrd Skynyrd Memorial Cruise

After meeting up Sunday morning at Bear Creek Western Store in Montpelier, Louisiana, our Baton Rouge group led us on an adventurous backroads trip about 10 miles into Mississippi to visit the Lynyrd Skynyrd Memorial. Google Maps says the address is Easley Road, Magnolia, Mississippi. The memorial is where the band's plane ran out of fuel and crashed in 1977 on the way to a concert in Baton Rouge.

After touring the site and getting photos while listening to some Skynyrd, we drove to Skinney's in Kentwood for a good lunch. On the way back south, we stopped to visit an amazing private car collection. The trip was postponed from Saturday due to bad weather, and that turned out to be a great decision. It turned out to be a great day and a sensational trip.