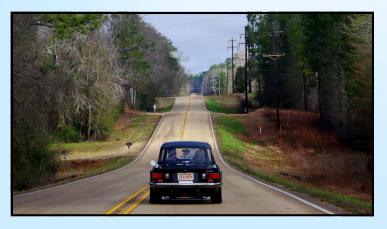

## February 4th 2024 Lynyrd Skynyrd Memorial Cruise

After meeting up Sunday morning at Bear Creek Western Store in Montpelier, Louisiana, our Baton Rouge group led us on an adventurous backroads trip about 10 miles into Mississippi to visit the Lynyrd Skynyrd Memorial. Google Maps says the address is Easley Road, Magnolia, Mississippi. The memorial is where the band's plane ran out of fuel and crashed in 1977 on the way to a concert in Baton Rouge.

After touring the site and getting photos while listening to some Skynyrd, we drove to Skinney's in Kentwood for a good lunch. On the way back south, we stopped to visit an amazing private car collection. The trip was postponed from Saturday due to bad weather, and that turned out to be a great decision. It turned out to be a great day and a sensational trip.