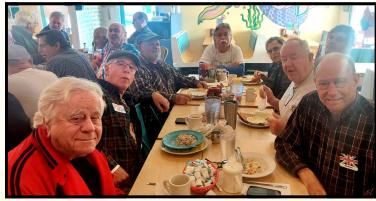

## February 4th 2024 Lynyrd Skynyrd Memorial Cruise

After meeting up Sunday morning at Bear Creek Western Store in Montpelier, Louisiana, our Baton Rouge group led us on an adventurous backroads trip about 10 miles into Mississippi to visit the Lynyrd Skynyrd Memorial. Google Maps says the address is Easley Road, Magnolia, Mississippi. The memorial is where the band's plane ran out of fuel and crashed in 1977 on the way to a concert in Baton Rouge.

After touring the site and getting photos while listening to some Skynyrd, we drove to Skinney's in Kentwood for a good lunch. On the way back south, we stopped to visit an amazing private car collection. The trip was postponed from Saturday due to bad weather, and that turned out to be a great decision. It turned out to be a great day and a sensational trip.