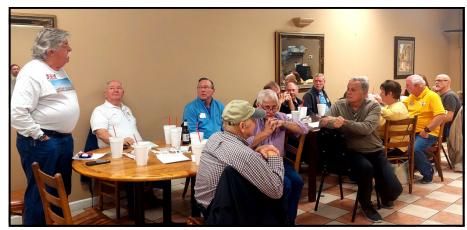

#### January Monthly Meetings

Official club business in Harahan included the introduction of new board members for 2024, and a vote to welcome Chad and Rachel Wicker back to the club and their board positions as secretary and treasurer. Mark and Cathy

Our January meetings in Baton Rouge, Mandeville and Harahan were all very well attended, with a total of about 75 British car enthusiasts coming to hear and speak about British Motoring Club happenings, and to enjoy dining and hanging out with friends. The meetings were led by Rick Huber, our Baton Rouge area coordinator, Benny Stiegler, Northshore's coordinator, and in Harahan by our newly selected triumvirate of New Orleans area coordinators, Roger Jeffrey, Allen Bradley and Andrew Doran.

Greensfelder were thanked for temporarily filling those positions. Cathy was presented with a silver chain necklace with British charms to thank her for many years of service to our club and its board. She promises to continue her work on club data and our website. One other business item was the final vote on proposed bylaw amendments. All 18 proposals were defeated, the closest was 11 yes, 73 no. Club President Colin McCormick said we will work on any needed amendments after our car show.

Past and upcoming events were topics of conversation at all three meetings, and our British Motoring Festival in Covington on March 23rd. Show chairman Cliff Hughes was at all three meetings urging members to pre-register their cars, volunteer to help at the show and sponsor or solicit sponsor donations.