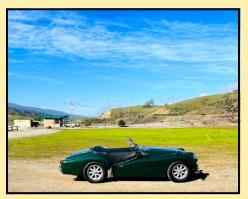

## February 4th 2024 Lynyrd Skynyrd Memorial Cruise

After meeting up Sunday morning at Bear Creek Western Store in Montpelier, Louisiana, our Baton Rouge group led us on an adventurous backroads trip about 10 miles into Mississippi to visit the Lynyrd Skynyrd Memorial. Google Maps says the address is Easley Road, Magnolia, Mississippi. The memorial is where the band's plane ran out of fuel and crashed in 1977 on the way to a concert in Baton Rouge.

After touring the site and getting photos while listening to some Skynyrd, we drove to Skinney's in Kentwood for a good lunch. On the way back south, we stopped to visit an amazing private car collection. The trip was postponed from Saturday due to bad weather, and that turned out to be a great decision. It turned out to be a great day and a sensational trip.