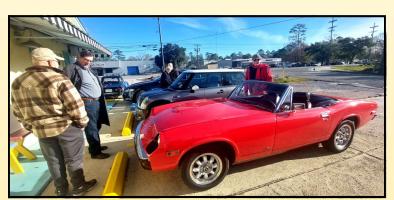

## February 4th 2024 Lynyrd Skynyrd Memorial Cruise

After meeting up Sunday morning at Bear Creek Western Store in Montpelier, Louisiana, our Baton Rouge group led us on an adventurous backroads trip about 10 miles into Mississippi to visit the Lynyrd Skynyrd Memorial. Google Maps says the address is Easley Road, Magnolia, Mississippi. The memorial is where the band's plane ran out of fuel and crashed in 1977 on the way to a concert in Baton Rouge.

After touring the site and getting photos while listening to some Skynyrd, we drove to Skinney's in Kentwood for a good lunch. On the way back south, we stopped to visit an amazing private car collection. The trip was postponed from Saturday due to bad weather, and that turned out to be a great decision. It turned out to be a great day and a sensational trip.