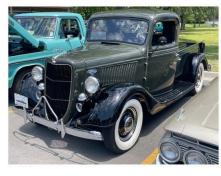

After touring the site and getting photos while listening to some Skynyrd, we drove to Skinney's in Kentwood for a good lunch. On the way back south, we stopped to visit an amazing private car collection. The trip was postponed from Saturday due to bad weather, and that turned out to be a great decision. It turned out to be a great day and a sensational trip.