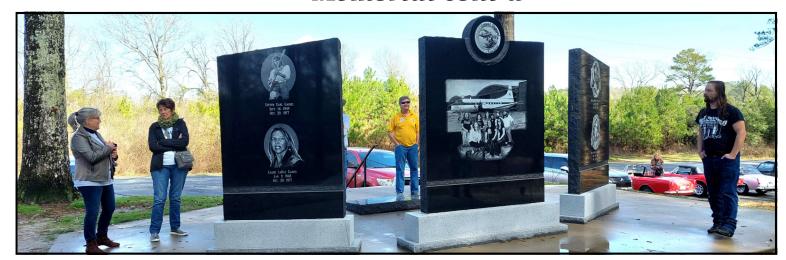

## February 4th 2024 Lynyrd Skynyrd Memorial Cruise

After meeting up Sunday morning at Bear Creek Western Store in Montpelier, Louisiana, our Baton Rouge group led us on an adventurous backroads trip about 10 miles into Mississippi to visit the Lynyrd Skynyrd Memorial. Google Maps says the address is Easley Road, Magnolia, Mississippi. The memorial is where the band's plane ran out of fuel and crashed in 1977 on the way to a concert in Baton Rouge.

Band members Ronnie Van Zant, Steve Gaines and Cassie Gaines, assistant road manager Dean Kilpatrick, Captain Walter McCreary and First Officer William John Gray all died while twenty others were pulled from the wreckage by local residents and survived.

# Lynyrd Skynyrd Memorial cont'd