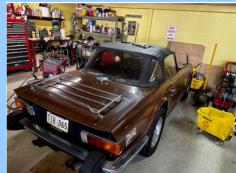

## February 4th 2024 Lynyrd Skynyrd Memorial Cruise

After meeting up Sunday morning at Bear Creek Western Store in Montpelier, Louisiana, our Baton Rouge group led us on an adventurous backroads trip about 10 miles into Mississippi to visit the Lynyrd Skynyrd Memorial. Google Maps says the address is Easley Road, Magnolia, Mississippi. The memorial is where the band's plane ran out of fuel and crashed in 1977 on the way to a concert in Baton Rouge.

After touring the site and getting photos while listening to some Skynyrd, we drove to Skinney's in Kentwood for a good lunch. On the way back south, we stopped to visit an amazing private car collection. The trip was postponed from Saturday due to bad weather, and that turned out to be a great decision. It turned out to be a great day and a sensational trip.