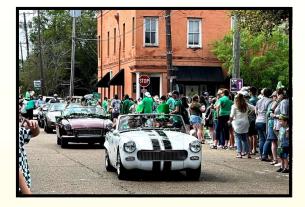

#### Covington St. Patrick's Parade on Saturday, March 16th.

The Covington Celtic Club's 6th annual parade, and we've participated every year. It's a fun event and the crowd loves seeing our cars. There's a big block party at the end. Contact Benny Stiegler or Colin McCormick if you'd like to participate.