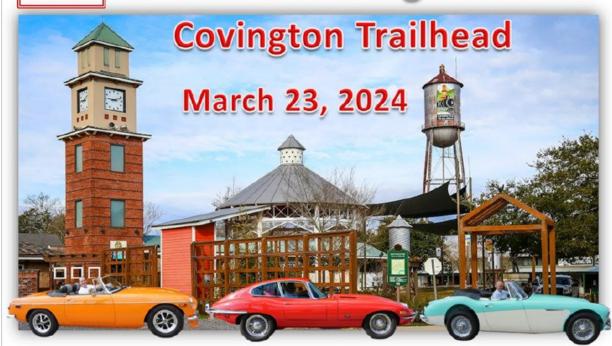

# **British Motoring Festival**

See the Covington Trailhead and surrounding streets filled with sports cars, antiques and other cool British vehicles!

Free and open to the public

Best public viewing 10 to 3

Valve cover races 1 p.m.

Awards ceremony 2:30

# **British Motoring Club New Orleans**

Vehicle registration and more information at bmcno.org

Friday night reception March 22nd 6 p.m. at the Firehouse 432 N Theard St, Covington

#### **British Motoring Festival Official Entry Form**

British Motoring Club New Orleans' 32nd Annual Show Saturday, March 23rd, 2024 Tammany Trace Covington Trailhead and Firehouse Events Center 432 N Theard, Covington Friday night reception 6 p.m. at the Firehouse