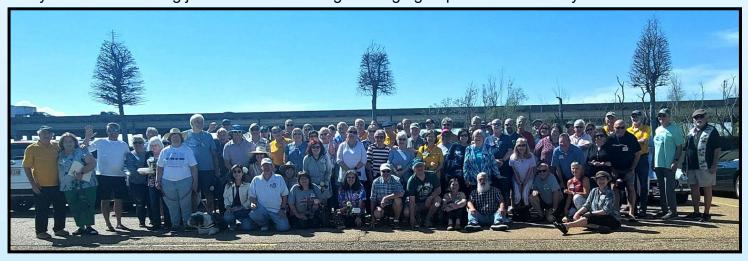

## February 4th 2024 Lynyrd Skynyrd Memorial Cruise

After meeting up Sunday morning at Bear Creek Western Store in Montpelier, Louisiana, our Baton Rouge group led us on an adventurous backroads trip about 10 miles into Mississippi to visit the Lynyrd Skynyrd Memorial. Google Maps says the address is Easley Road, Magnolia, Mississippi. The memorial is where the band's plane ran out of fuel and crashed in 1977 on the way to a concert in Baton Rouge.

Band members Ronnie Van Zant, Steve Gaines and Cassie Gaines, assistant road manager Dean Kilpatrick, Captain Walter McCreary and First Officer William John Gray all died while twenty others were pulled from the wreckage by local residents and survived.

After touring the site and getting photos while listening to some Skynyrd, we drove to Skinney's in Kentwood for a good lunch. On the way back south, we stopped to visit an amazing private car collection. The trip was postponed from Saturday due to bad weather, and that turned out to be a great decision. It turned out to be a great day and a sensational trip.