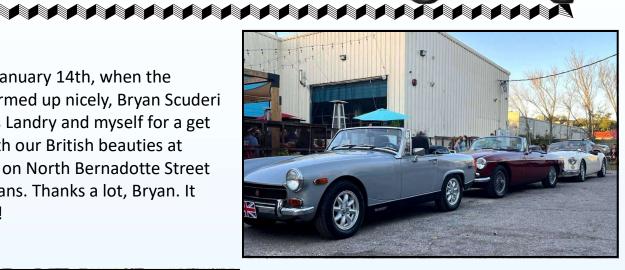

January 13<sup>th</sup> Club Cruise

by Chris and Michelle Savoy

This morning's BMCNO cruise through rural Livingston Parish began with breakfast at Yeager's Down Home in Denham Springs. Attending were Rick Huber, Harry and Debbie Landry, Chris and Michele Savoy, Larry and Cathy Kelly, and Darrell Damare. Milton and Annette Franklin met us at Yeager's just before we departed for the drive. It was a very chilly 32 degrees!