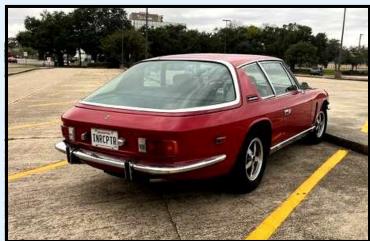

#### **New Orleans Cars and Coffee**

Five members of British Motoring Club New Orleans braved the inclement weather threat and met at Chateau Cafe in Lakeview. Roger Jeffrey was a little sleepy still, Richard Gaudry brought his beautiful 1973 Jensen Interceptor!