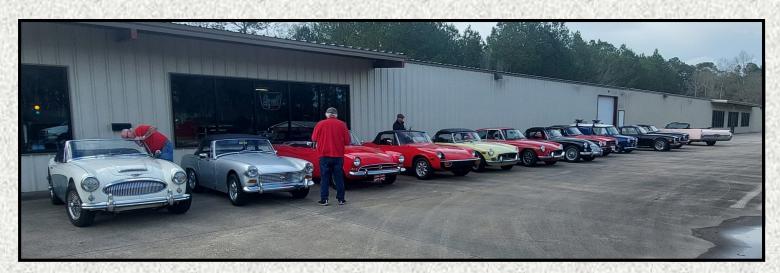

#### PRESIDENT'S MESSAGE by Colin McCormick

We are well down the road for our 2024 British motoring adventures. A group of 20 met in Montpelier in 10 British cars and a couple of others, and enjoyed the drive led by Milton Franklin and the Baton Rouge group to the Lynyrd Skynyrd Memorial near Osyka, Mississippi. Several of us have passed close by there many times on our way to shows in Natchez, but I never realized how close it was to our route. We also had a great lunch in Osyka and a tour of a private car collection in Roseland. If you missed this trip, the memorial is still there.

After touring the site and getting photos while listening to some Skynyrd, we drove to Skinney's in Kentwood for a good lunch. On the way back south, we stopped to visit an amazing private car collection. The trip was postponed from Saturday due to bad weather, and that turned out to be a great decision. It turned out to be a great day and a sensational trip.