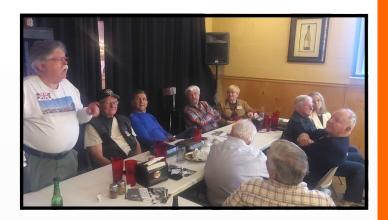

#### January Monthly Meetings

Official club business in Harahan included the introduction of new board members for 2024, and a vote to welcome Chad and Rachel Wicker back to the club and their board positions as secretary and treasurer. Mark and Cathy

Our January meetings in Baton Rouge, Mandeville and Harahan were all very well attended, with a total of about 75 British car enthusiasts coming to hear and speak about British Motoring Club happenings, and to enjoy dining and hanging out with friends. The meetings were led by Rick Huber, our Baton Rouge area coordinator, Benny Stiegler, Northshore's coordinator, and in Harahan by our newly selected triumvirate of New Orleans area coordinators, Roger Jeffrey, Allen Bradley and Andrew Doran.

Greensfelder were thanked for temporarily filling those positions. Cathy was presented with a silver chain necklace with British charms to thank her for many years of service to our club and its board. She promises to continue her work on club data and our website. One other business item was the final vote on proposed bylaw amendments. All 18 proposals were defeated, the closest was 11 yes, 73 no. Club President Colin McCormick said we will work on any needed amendments after our car show.

Past and upcoming events were topics of conversation at all three meetings, and our British Motoring Festival in Covington on March 23rd. Show chairman Cliff Hughes was at all three meetings urging members to pre-register their cars, volunteer to help at the show and sponsor or solicit sponsor donations.