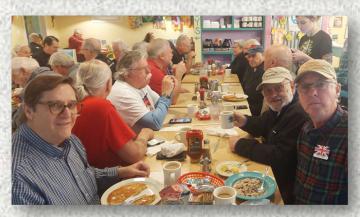

## February 4th 2024 Lynyrd Skynyrd Memorial Cruise

After meeting up Sunday morning at Bear Creek Western Store in Montpelier, Louisiana, our Baton Rouge group led us on an adventurous backroads trip about 10 miles into Mississippi to visit the Lynyrd Skynyrd Memorial. Google Maps says the address is Easley Road, Magnolia, Mississippi. The memorial is where the band's plane ran out of fuel and crashed in 1977 on the way to a concert in Baton Rouge.

After touring the site and getting photos while listening to some Skynyrd, we drove to Skinney's in Kentwood for a good lunch. On the way back south, we stopped to visit an amazing private car collection. The trip was postponed from Saturday due to bad weather, and that turned out to be a great decision. It turned out to be a great day and a sensational trip.