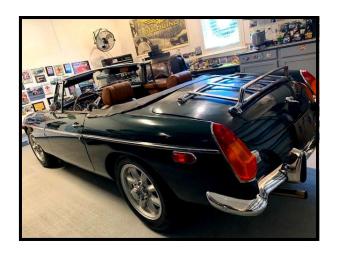

#### **Northshore**

3rd Wednesday of the month

Dinner at 6, Meeting starts at 7 p.m.

Coscino's Italian Grill, 1809 N Causeway, Mandeville