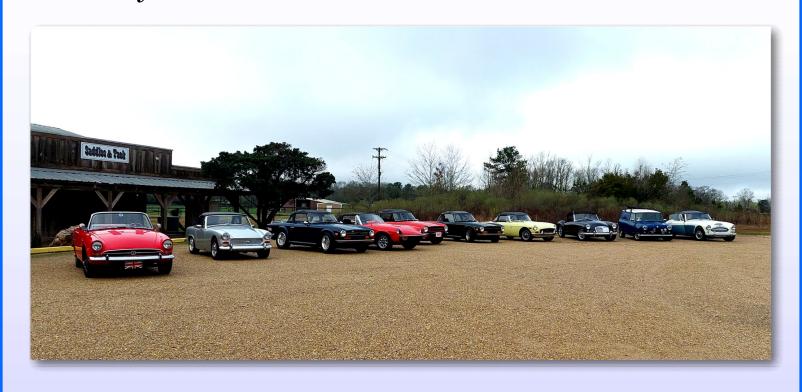

#### PRESIDENT'S MESSAGE by Colin McCormick

We are well down the road for our 2024 British motoring adventures. A group of 20 met in Montpelier in 10 British cars and a couple of others, and enjoyed the drive led by Milton Franklin and the Baton Rouge group to the Lynyrd Skynyrd Memorial near Osyka, Mississippi. Several of us have passed close by there many times on our way to shows in Natchez, but I never realized how close it was to our route. We also had a great lunch in Osyka and a tour of a private car collection in Roseland. If you missed this trip, the memorial is still there.

## February 4th 2024 Lynyrd Skynyrd Memorial Cruise

After meeting up Sunday morning at Bear Creek Western Store in Montpelier, Louisiana, our Baton Rouge group led us on an adventurous backroads trip about 10 miles into Mississippi to visit the Lynyrd Skynyrd Memorial. Google Maps says the address is Easley Road, Magnolia, Mississippi. The memorial is where the band's plane ran out of fuel and crashed in 1977 on the way to a concert in Baton Rouge.