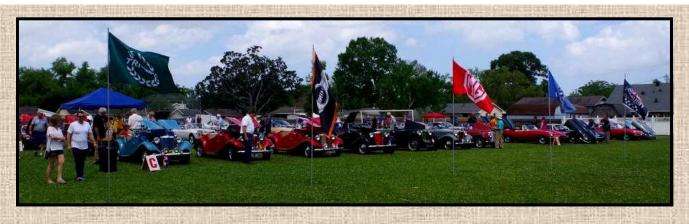

## February 4th 2024 Lynyrd Skynyrd Memorial Cruise

After meeting up Sunday morning at Bear Creek Western Store in Montpelier, Louisiana, our Baton Rouge group led us on an adventurous backroads trip about 10 miles into Mississippi to visit the Lynyrd Skynyrd Memorial. Google Maps says the address is Easley Road, Magnolia, Mississippi. The memorial is where the band's plane ran out of fuel and crashed in 1977 on the way to a concert in Baton Rouge.

After touring the site and getting photos while listening to some Skynyrd, we drove to Skinney's in Kentwood for a good lunch. On the way back south, we stopped to visit an amazing private car collection. The trip was postponed from Saturday due to bad weather, and that turned out to be a great decision. It turned out to be a great day and a sensational trip.