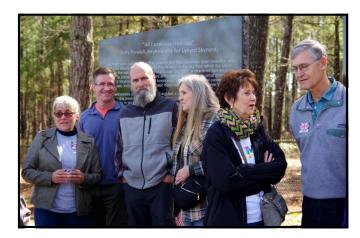

## February 4th 2024 Lynyrd Skynyrd Memorial Cruise

After meeting up Sunday morning at Bear Creek Western Store in Montpelier, Louisiana, our Baton Rouge group led us on an adventurous backroads trip about 10 miles into Mississippi to visit the Lynyrd Skynyrd Memorial. Google Maps says the address is Easley Road, Magnolia, Mississippi. The memorial is where the band's plane ran out of fuel and crashed in 1977 on the way to a concert in Baton Rouge.

After touring the site and getting photos while listening to some Skynyrd, we drove to Skinney's in Kentwood for a good lunch. On the way back south, we stopped to visit an amazing private car collection. The trip was postponed from Saturday due to bad weather, and that turned out to be a great decision. It turned out to be a great day and a sensational trip.

## Lynyrd Skynyrd Memorial cont'd

# Lynyrd Skynyrd Memorial cont'd

## Lynyrd Skynyrd Memorial cont'd

Save the Date!