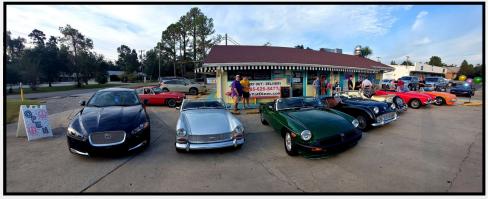

## **New Orleans Cars and Coffee**

(and a little more) by Bob Gordon

On Sunday January 14th, when the weather warmed up nicely, Bryan Scuderi invited Chris Landry and myself for a get together with our British beauties at Second Line on North Bernadotte Street in New Orleans. Thanks a lot, Bryan. It was a blast!!

January 20th morning with 32° temps with 15 knot gusts at the lake! Breakfast was good and warm and seven members braved the frigid temps to attend. Four shivering members even showed up in their LBCs!

"Cold, Cars and Coffee New Orleans" this

Too cold for an after drive and we only visited the show on the Lakefront for five minutes until members started peeling off seeking warmer locations. Thanks to the brave few who attended!

Freezing temps and buckets of rain in January meant fewer British cars and not many tops down, but our BMCNO members keep showing up for Cars and Coffee at Liz's in Mandeville on Saturday mornings. The tables are usually full and weather permitting by eight o'clock the parking lot is full of LBCs. Even "the old Wally" came with talk of buying a new B. And he did! See more on page 27.