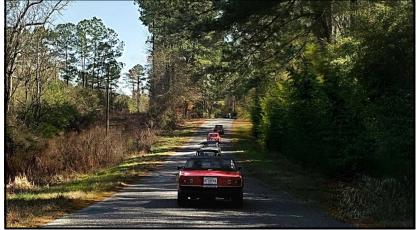

## February 4th 2024 Lynyrd Skynyrd Memorial Cruise

After meeting up Sunday morning at Bear Creek Western Store in Montpelier, Louisiana, our Baton Rouge group led us on an adventurous backroads trip about 10 miles into Mississippi to visit the Lynyrd Skynyrd Memorial. Google Maps says the address is Easley Road, Magnolia, Mississippi. The memorial is where the band's plane ran out of fuel and crashed in 1977 on the way to a concert in Baton Rouge.

After touring the site and getting photos while listening to some Skynyrd, we drove to Skinney's in Kentwood for a good lunch. On the way back south, we stopped to visit an amazing private car collection. The trip was postponed from Saturday due to bad weather, and that turned out to be a great decision. It turned out to be a great day and a sensational trip.