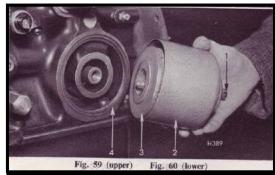

wsletter.

Lee Matthews



# My First TR6 Oil Change by Lenny Dunn

Let me share with you, my fellow British Car Club members, something I experienced when changing the oil in my 1974 Triumph TR6. First, always have a slew of absorption material handy in your garage because (naturally) things unexpectedly could happen. My car is basically 90% mechanically original except for the two Weber down draft carburetors. I'm trying to keep my car "original," so the method of changing the engine oil and the old school canister is how it came from the factory. So right now, converting to the after-market screw on is not what I want to do. I'm trying to keep it original.

A couple of months ago the TR6 needed an oil change. How difficult could it be to remove the canister and replace the oil filter?



Pay close attention to step 2 in the shop manual: Place a suitable receptacle under the oil filter to prevent oil leakage onto the floor.



Get someone with small hands and long nails to put the gasket in the right place.

As you probably realize, British Leland engineers didn't think changing the oil in your TR6 should be easy, and they succeeded. Getting to the center bolt that holds the canister in place is located at the bottom of the engine block, but you can't get to it from underneath the car. That would make sense, because the drain plug is under the car. No, you must access it from the top of the car. Once you disconnect a couple of lines, cables, and get one hand around and past the steering shaft, you are able to get one hand holding a stubby 9/16 wrench to access the caniste