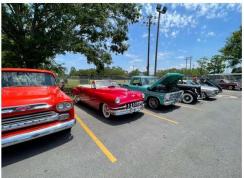

## **New Orleans Cars and Coffee**

(and a little more) by Bob Gordon

On Sunday January 14th, when the weather warmed up nicely, Bryan Scuderi invited Chris Landry and myself for a get together with our British beauties at Second Line on North Bernadotte Street in New Orleans. Thanks a lot, Bryan. It was a blast!!

January 20th morning with 32° temps with 15 knot gusts at the lake! Breakfast was good and warm and seven members braved the frigid temps to attend. Four shivering members even showed up in their LBCs!

"Cold, Cars and Coffee New Orleans" this

Too cold for an after drive and we only visited the show on the Lakefront for five minutes until members started peeling off seeking warmer locations. Thanks to the brave few who attended!

Freezing temps and buckets of rain in January meant fewer British cars and not many tops down, but our BMCNO members keep showing up for Cars and Coffee at Liz's in Mandeville on Saturday mornings. The tables are usually full and weather permitting by eight o'clock the parking lot is full of LBCs. Even "the old Wally" came with talk of buying a new B. And he did! See more on page 27.