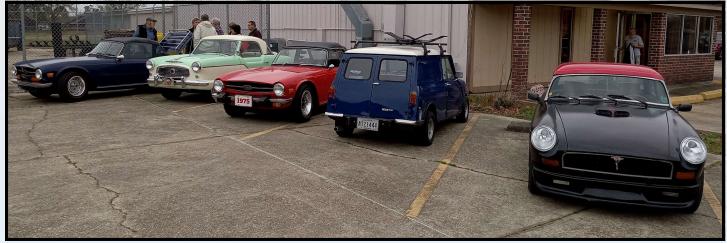

## February 4th 2024 Lynyrd Skynyrd Memorial Cruise

After meeting up Sunday morning at Bear Creek Western Store in Montpelier, Louisiana, our Baton Rouge group led us on an adventurous backroads trip about 10 miles into Mississippi to visit the Lynyrd Skynyrd Memorial. Google Maps says the address is Easley Road, Magnolia, Mississippi. The memorial is where the band's plane ran out of fuel and crashed in 1977 on the way to a concert in Baton Rouge.

After touring the site and getting photos while listening to some Skynyrd, we drove to Skinney's in Kentwood for a good lunch. On the way back south, we stopped to visit an amazing private car collection. The trip was postponed from Saturday due to bad weather, and that turned out to be a great decision. It turned out to be a great day and a sensational trip.