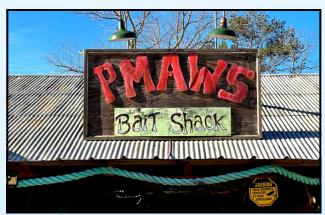

Our drive began with the beautiful sprawling farmland along Highway 1032, making a right onto Highway 16 toward Port Vincent. At French Settlement's Moonlight Inn, we took a left onto Highway 42 and followed the winding roads into the small town of Springfield on the Natalbany River, where we made two stops only minutes apart from each other. Our first stop was P-Maws Bait Shack and Antique Store. All of your fishing needs, plus there were many cool curios to enjoy seeing and and/or purchasing.