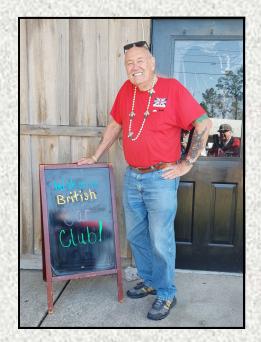

## February 4th 2024 Lynyrd Skynyrd Memorial Cruise

After meeting up Sunday morning at Bear Creek Western Store in Montpelier, Louisiana, our Baton Rouge group led us on an adventurous backroads trip about 10 miles into Mississippi to visit the Lynyrd Skynyrd Memorial. Google Maps says the address is Easley Road, Magnolia, Mississippi. The memorial is where the band's plane ran out of fuel and crashed in 1977 on the way to a concert in Baton Rouge.

After touring the site and getting photos while listening to some Skynyrd, we drove to Skinney's in Kentwood for a good lunch. On the way back south, we stopped to visit an amazing private car collection. The trip was postponed from Saturday due to bad weather, and that turned out to be a great decision. It turned out to be a great day and a sensational trip.