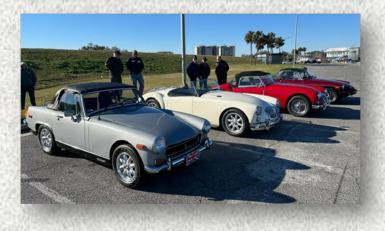

January 13<sup>th</sup> Club Cruise

by Chris and Michelle Savoy

This morning's BMCNO cruise through rural Livingston Parish began with breakfast at Yeager's Down Home in Denham Springs. Attending were Rick Huber, Harry and Debbie Landry, Chris and Michele Savoy, Larry and Cathy Kelly, and Darrell Damare. Milton and Annette Franklin met us at Yeager's just before we departed for the drive. It was a very chilly 32 degrees!

Our drive began with the beautiful sprawling farmland along Highway 1032, making a right onto Highway 16 toward Port Vincent. At French Settlement's Moonlight Inn, we took a left onto Highway 42 and followed the winding roads into the small town of Springfield on the Natalbany River, where we made two stops only minutes apart from each other. Our first stop was P-Maws Bait Shack and Antique Store. All of your fishing needs, plus there were many cool curios to enjoy seeing and and/or purchasing.

Our second stop involved some much needed coffee and a sample of pastries from Navarre's Pastries. After an enjoyable break, we were fortunate enough to meet the owner, Ernie. He took a few minutes to appreciate our LBCs, and stood with us for a group photo. Before departing for the second leg of the drive, those bold enough to brave the cold dropped their tops for better views of the stunning river vistas ahead.

We continued on Highway 22 through Killian and on to Head of Island and Maurepas, downshifting through tight curves and making several bridge crossings over the winding Amite River. Two of our cars, Darrell's Triumph TR6 and Michele's MGB, experienced braking loss on the second leg of the trip. Both cars made it home safely thanks to highly skilled driving and a keen eye on the handbrake. Causes TBD.