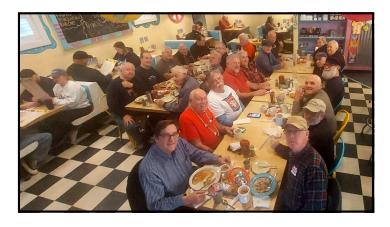

Our January meetings in Baton Rouge, Mandeville and Harahan were all very well attended, with a total of about 75 British car enthusiasts coming to hear and speak about British Motoring Club happenings, and to enjoy dining and hanging out with friends. The meetings were led by Rick Huber, our Baton Rouge area coordinator, Benny Stiegler, Northshore's coordinator, and in Harahan by our newly selected triumvirate of New Orleans area coordinators, Roger Jeffrey, Allen Bradley and Andrew Doran.