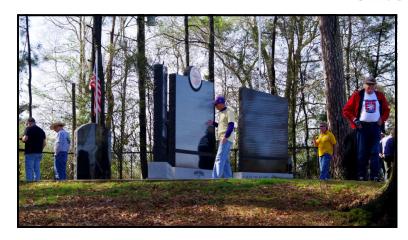

## February 4th 2024 Lynyrd Skynyrd Memorial Cruise

After meeting up Sunday morning at Bear Creek Western Store in Montpelier, Louisiana, our Baton Rouge group led us on an adventurous backroads trip about 10 miles into Mississippi to visit the Lynyrd Skynyrd Memorial. Google Maps says the address is Easley Road, Magnolia, Mississippi. The memorial is where the band's plane ran out of fuel and crashed in 1977 on the way to a concert in Baton Rouge.

Band members Ronnie Van Zant, Steve Gaines and Cassie Gaines, assistant road manager Dean Kilpatrick, Captain Walter McCreary and First Officer William John Gray all died while twenty others were pulled from the wreckage by local residents and survived.

After touring the site and getting photos while listening to some Skynyrd, we drove to Skinney's in Kentwood for a good lunch. On the way back south, we stopped to visit an amazing private car collection. The trip was postponed from Saturday due to bad weather, and that turned out to be a great decision. It turned out to be a great day and a sensational trip.