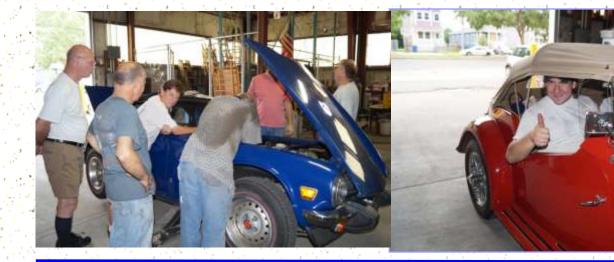

## BMCNO Tech Session sponsored by Jack Kennedy and Michael Delacerda

Jack Kennedy and Michael Delacerda decided to hold an all British tech session at Jack Kennedy's office on Saturday, September 26<sup>th</sup>.

The intent was to resolve any issues with your car by bringing it in with the parts needed. Mike and Jack would provide hands on assistance and attempt all necessary repairs.

It was a great success with seven cars showing up. The ones that needed attention drove out without any issues.

#### This just in from the news desk - Danny Varnado finally gets his British Car Day shirt!

Shown here at the British Motoring Club of Watson's impromptu tech session today, Cruising the Coast award winner Rick Huber presents Danny with the coveted collared shirt. When asked for comment, Danny said it has been a long time coming but he looks forward to wearing it proudly. When not hosting all you can eat tech sessions at his dream garage that is.

When the wild celebration ended, Mr. Varnado (pronounced Var Nar Dough) put Rick's new TR250 on the lift and gave him some restoration advice. Then the group briefly addressed Bobby's latest blunder putting a hot rod glass pack muffler on his MGB, making it sound like a flathead Ford...