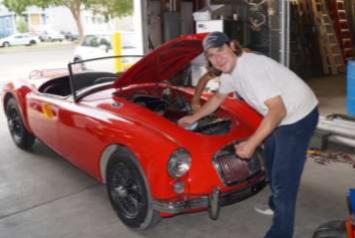

#### This just in from the news desk - Danny Varnado finally gets his British Car Day shirt!

Shown here at the British Motoring Club of Watson's impromptu tech session today, Cruising the Coast award winner Rick Huber presents Danny with the coveted collared shirt. When asked for comment, Danny said it has been a long time coming but he looks forward to wearing it proudly. When not hosting all you can eat tech sessions at his dream garage that is.

When the wild celebration ended, Mr. Varnado (pronounced Var Nar Dough) put Rick's new TR250 on the lift and gave him some restoration advice. Then the group briefly addressed Bobby's latest blunder putting a hot rod glass pack muffler on his MGB, making it sound like a flathead Ford...