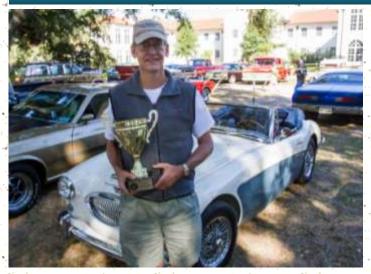

We just returned from a weekend in Fairhope AL. where we attended the South Alabama British Car Show. BMCNO had an excellent showing and many members returned with trophies.

The ladies/wives spent their time during the show 9:00AM - 3:00 PM doing what they do best. Most of them shopped till they dropped in Fairhope. They did get together for refreshments and lunch and to discuss their purchases.