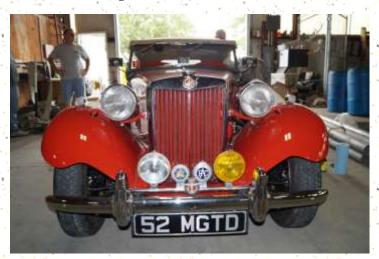

Seth Silverstein had brought his 1952 MG TD in for brake service to a repair shop but never did receive satisfaction. Jack and Mike fixed it for him.

They plan on offering this free service at least two times per year.