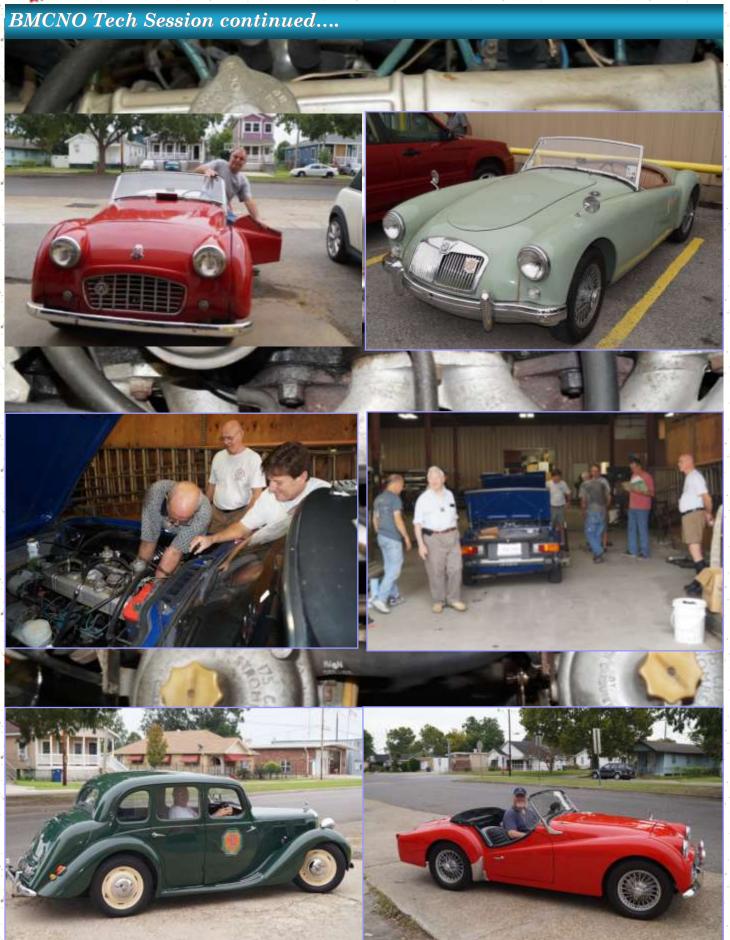

## BMCNO Tech Session sponsored by Jack Kennedy and Michael Delacerda

Jack Kennedy and Michael Delacerda decided to hold an all British tech session at Jack Kennedy's office on Saturday, September 26<sup>th</sup>.

The intent was to resolve any issues with your car by bringing it in with the parts needed. Mike and Jack would provide hands on assistance and attempt all necessary repairs.

It was a great success with seven cars showing up. The ones that needed attention drove out without any issues.

Seth Silverstein had brought his 1952 MG TD in for brake service to a repair shop but never did receive satisfaction. Jack and Mike fixed it for him.

They plan on offering this free service at least two times per year.

Everyone had a great time talking, working on cars, eating doughnuts and drinking coffee.

Page 13