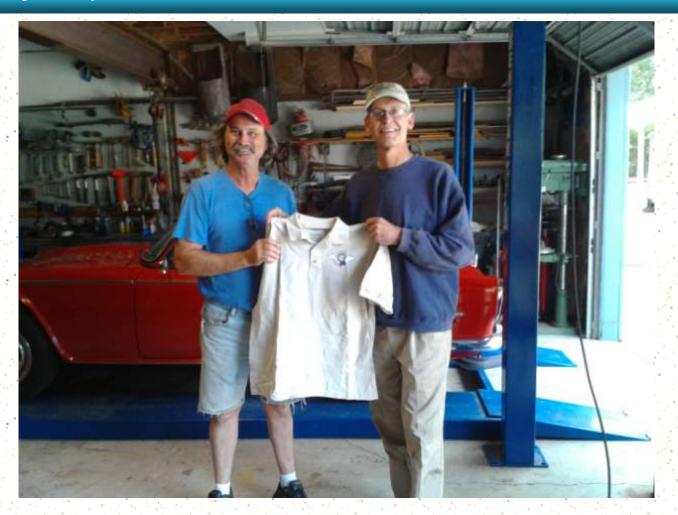

#### This just in from the news desk - Danny Varnado finally gets his British Car Day shirt!

Shown here at the British Motoring Club of Watson's impromptu tech session today, Cruising the Coast award winner Rick Huber presents Danny with the coveted collared shirt. When asked for comment, Danny said it has been a long time coming but he looks forward to wearing it proudly. When not hosting all you can eat tech sessions at his dream garage that is.

When the wild celebration ended, Mr. Varnado (pronounced Var Nar Dough) put Rick's new TR250 on the lift and gave him some restoration advice. Then the group briefly addressed Bobby's latest blunder putting a hot rod glass pack muffler on his MGB, making it sound like a flathead Ford...