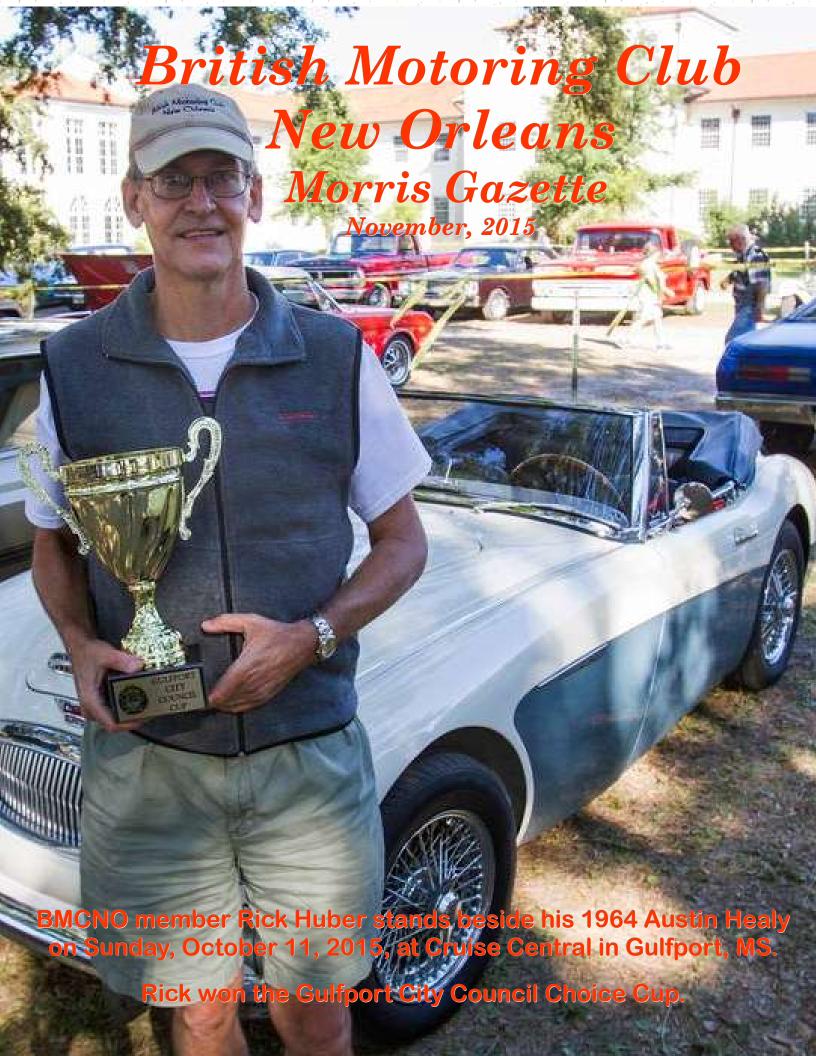

On Saturday Oct 10th we parked under the oaks at Cruise Central in Gulfport as usual and then took a scenic cruise up to Kiln for a Dempsey's lunch.

BMCNO member Rick Huber stands beside his 1964 Austin Healy on Sunday, October 11, 2015,

## Cruisin the Coast

at Cruise Central in Gulfport, MS. Rick won the Gulfport City Council Choice Cup.

By JUSTIN MITCHELL, Sun Herald "This year Cruisin' only had 7,639 registered cars from almost every state in the us, including one from Europe, six from Canada, and one from Puerto Rico.

Bobby talked about Cruisin' the Coast - he and Danny were there from Wednesday through Sunday. Rick talked about being in the right place at the right time with the right car for his Healey to be picked for the Gulfport City Council Cup, one of the big awards on Sunday morning. Great event that lasts all week. If you've never been there, you gotta try it at least once.