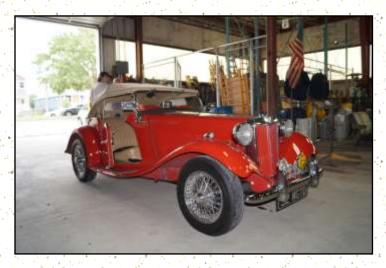

Seth Silverstein had brought his 1952 MG TD in for brake service to a repair shop but never did receive satisfaction. Jack and Mike fixed it for him.

They plan on offering this free service at least two times per year.