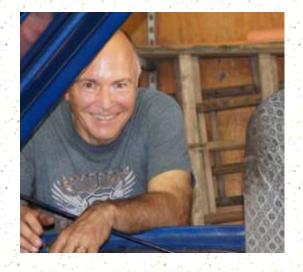

## What's happening????? by Vice- President Karen Murray

Many thanks to Jack Kennedy and Mike Delacerda for hosting an outstanding Tech Session in his warehouse. Nine of our members participated in the event to tune up their cars and share British car "woos".

## BMCNO Tech Session sponsored by Jack Kennedy and Michael Delacerda

Jack Kennedy and Michael Delacerda decided to hold an all British tech session at Jack Kennedy's office on Saturday, September 26<sup>th</sup>.

The intent was to resolve any issues with your car by bringing it in with the parts needed. Mike and Jack would provide hands on assistance and attempt all necessary repairs.

It was a great success with seven cars showing up. The ones that needed attention drove out without any issues.