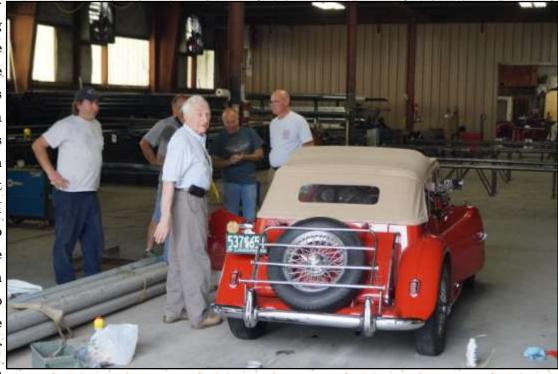

## BMCNO Tech Session sponsored by Jack Kennedy and Michael Delacerda

Jack Kennedy and Michael Delacerda decided to hold an all British tech session at Jack Kennedy's office on Saturday, September 26<sup>th</sup>.

The intent was to resolve any issues with your car by bringing it in with the parts needed. Mike and Jack would provide hands on assistance and attempt all necessary repairs.

It was a great success with seven cars showing up. The ones that needed attention drove out without any issues.

Seth Silverstein had brought his 1952 MG TD in for brake service to a repair shop but never did receive satisfaction. Jack and Mike fixed it for him.

They plan on offering this free service at least two times per year.