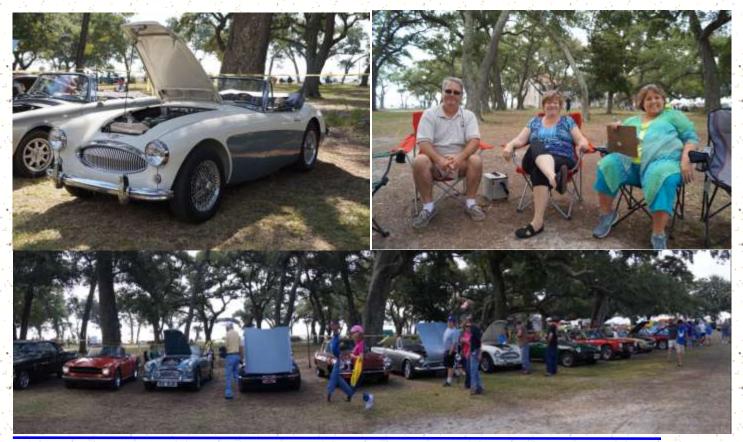

## Cruisin The Coast 2015

This year we had another 'British Invasion' at Cruisin The Coast 2015.

I counted 20 members driving along the Gulf Coast, or hanging out under the majestic oak trees at the Old VA Hospital. Lots of other British cars were parked at Edgewater Mall, and others were driving along the coast or hanging out at some of the other yenues.

This wear we all cruised on our own, but met for lunch.

We met at Ruby Tuesdays in D'Iberville on Thursday, and on Friday we will be at La Chula in Bay St Louis. Due to clutch issues, some of us met at another restaurant on Thursday.

On Saturday Oct 10th we parked under the oaks at Cruise Central in Gulfport as usual and then took a scenic cruise up to Kiln for a Dempsey's lunch.

BMCNO member Rick Huber stands beside his 1964 Austin Healy on Sunday, October 11, 2015,