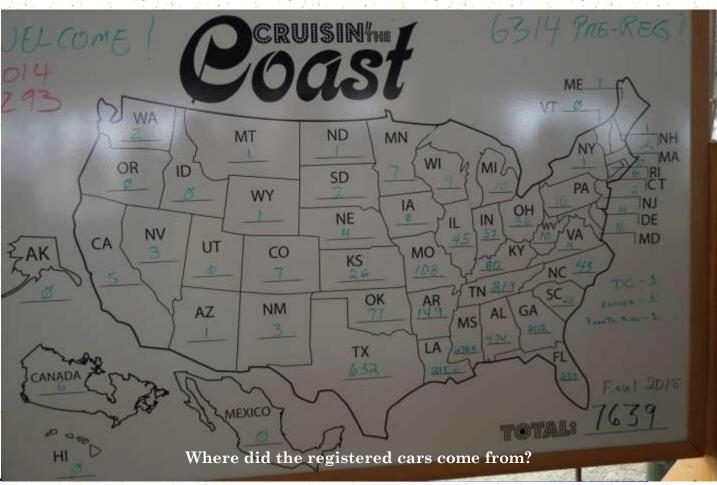

great seafood, and hanging out parked under majestic oak trees watching cars drive by. This year Cruisin' the Coast had 7,639 cars registered with additional thousands of cars that were not registered. It was a fun event and I encourage you to register and attend next year.

## Cruisin the Coast

at Cruise Central in Gulfport, MS. Rick won the Gulfport City Council Choice Cup.

By JUSTIN MITCHELL, Sun Herald "This year Cruisin' only had 7,639 registered cars from almost every state in the us, including one from Europe, six from Canada, and one from Puerto Rico.

"Everything went very well," he said. "Naturally, we all enjoyed the weather that we had all week."

Bailey said 7,639 classic cars registered this year. That's 346 more than last year, he said.

Residents of 45 states participated in the weeklong event, plus cruisers from Washington, D.C., Sweden and Canada.

And before 1,058 cruisers left South Mississippi, Bailey said they registered for 2016's event.

"That also is a record pre-registration for next year," he said.

At every event across the Coast, Bailey said he saw more people than last year. He also said more spectators came out to see the cars than last year.