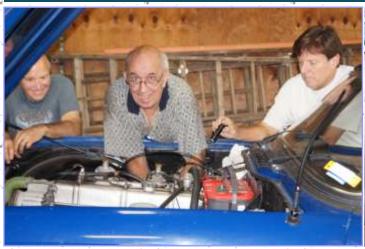

## BMCNO Tech Session sponsored by Jack Kennedy and Michael Delacerda

Jack Kennedy and Michael Delacerda decided to hold an all British tech session at Jack Kennedy's office on Saturday, September 26<sup>th</sup>.

The intent was to resolve any issues with your car by bringing it in with the parts needed. Mike and Jack would provide hands on assistance and attempt all necessary repairs.

It was a great success with seven cars showing up. The ones that needed attention drove out without any issues.

Seth Silverstein had brought his 1952 MG TD in for brake service to a repair shop but never did receive satisfaction. Jack and Mike fixed it for him.

They plan on offering this free service at least two times per year.