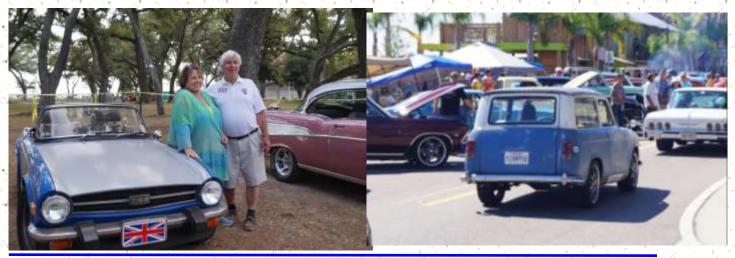

## Cruisin The Coast 2015

This year we had another 'British Invasion' at Cruisin The Coast 2015.

I counted 20 members driving along the Gulf Coast, or hanging out under the majestic oak trees at the Old VA Hospital. Lots of other British cars were parked at Edgewater Mall, and others were driving along the coast or hanging out at some of the other yenues.

On Saturday Oct 10th we parked under the oaks at Cruise Central in Gulfport as usual and then took a scenic cruise up to Kiln for a Dempsey's lunch.

BMCNO member Rick Huber stands beside his 1964 Austin Healy on Sunday, October 11, 2015,

## Cruisin the Coast

at Cruise Central in Gulfport, MS. Rick won the Gulfport City Council Choice Cup.

By JUSTIN MITCHELL, Sun Herald "This year Cruisin' only had 7,639 registered cars from almost every state in the us, including one from Europe, six from Canada, and one from Puerto Rico.