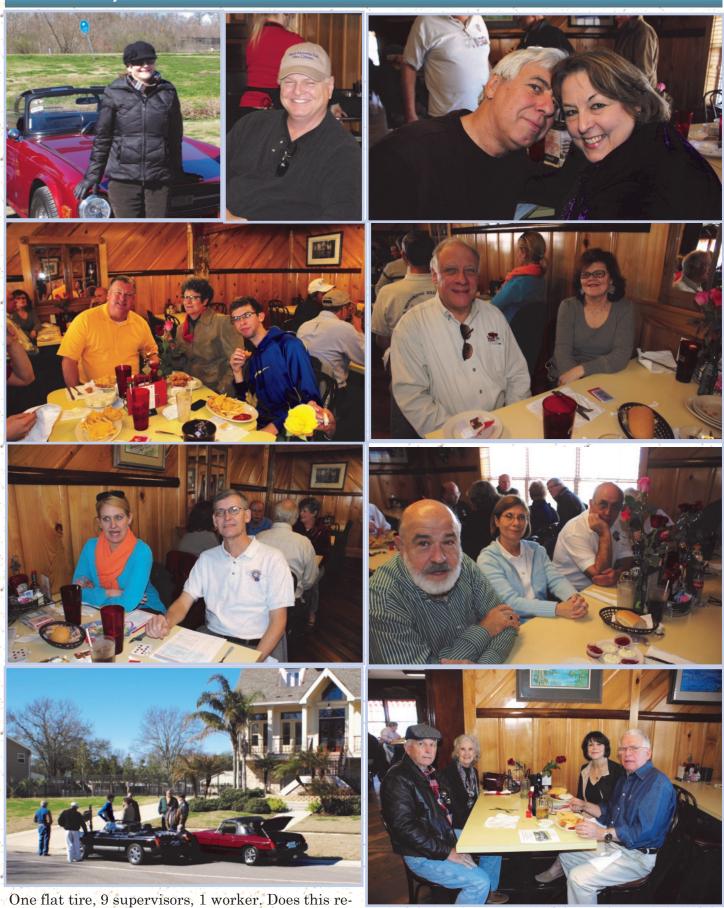

#### President's Message

February was a great month for our members and their British cars. Many of our members participated in two BMCNO driving events, one was the Feliciana cruise and the other was the annual Middendorf's Run. This year we did a

poker run before lunch at Middendorf's. We traveled on some nice Louisiana scenic byways and enjoyed great food and friendly people. It was a lot of fun.

In the February newsletter I mentioned my three goals as BMCNO President.

#### Vice President—Karen Murray "Activities and Upcoming Events"

Many thanks to those that participated in our Annual Middendorf's event. We had a nice turnout of 41 people. With the change of day from Sunday to Saturday, I was a little nervous about the turnout numbers but everything

worked out just fine.

We tried a Poker Run for more driving time on Saturday before lunch which also was fun. Hopefully, the Poker Run will be repeated and expanded next year. The ladies really enjoyed their roses and we even had roses for our waitresses.