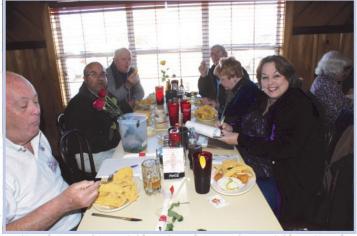

#### Vice President—Karen Murray "Activities and Upcoming Events"

Many thanks to those that participated in our Annual Middendorf's event. We had a nice turnout of 41 people. With the change of day from Sunday to Saturday, I was a little nervous about the turnout numbers but everything

worked out just fine.

We tried a Poker Run for more driving time on Saturday before lunch which also was fun. Hopefully, the Poker Run will be repeated and expanded next year. The ladies really enjoyed their roses and we even had roses for our waitresses.