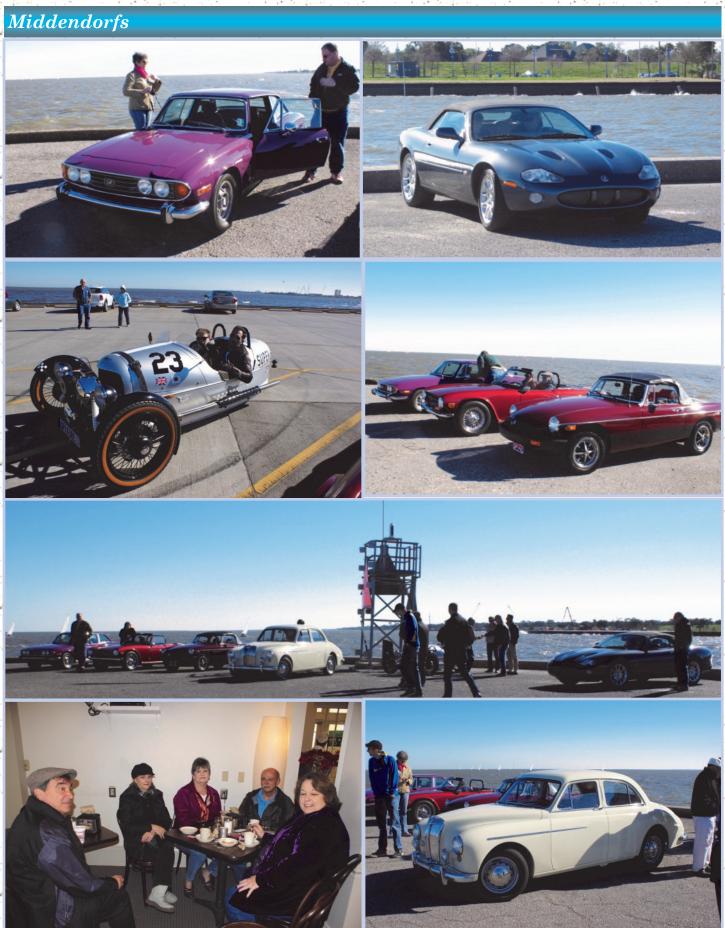

#### President's Message

February was a great month for our members and their British cars. Many of our members participated in two BMCNO driving events, one was the Feliciana cruise and the other was the annual Middendorf's Run. This year we did a

poker run before lunch at Middendorf's. We traveled on some nice Louisiana scenic byways and enjoyed great food and friendly people. It was a lot of fun.

In the February newsletter I mentioned my three goals as BMCNO President.

#### Vice President—Karen Murray "Activities and Upcoming Events"

Many thanks to those that participated in our Annual Middendorf's event. We had a nice turnout of 41 people. With the change of day from Sunday to Saturday, I was a little nervous about the turnout numbers but everything

worked out just fine.

We tried a Poker Run for more driving time on Saturday before lunch which also was fun. Hopefully, the Poker Run will be repeated and expanded next year. The ladies really enjoyed their roses and we even had roses for our waitresses.