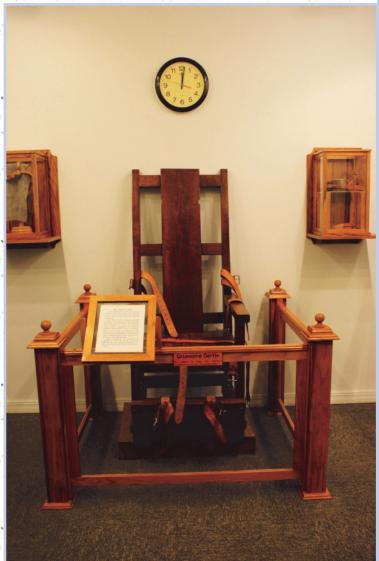

Angola State Museum was amazing!!! I didn't even know that it had a museum. Our tour guide was a "lifer" in for murder. He was an amazing tour guide. What and experience!!!! The museum was free and everyone should travel to see it.