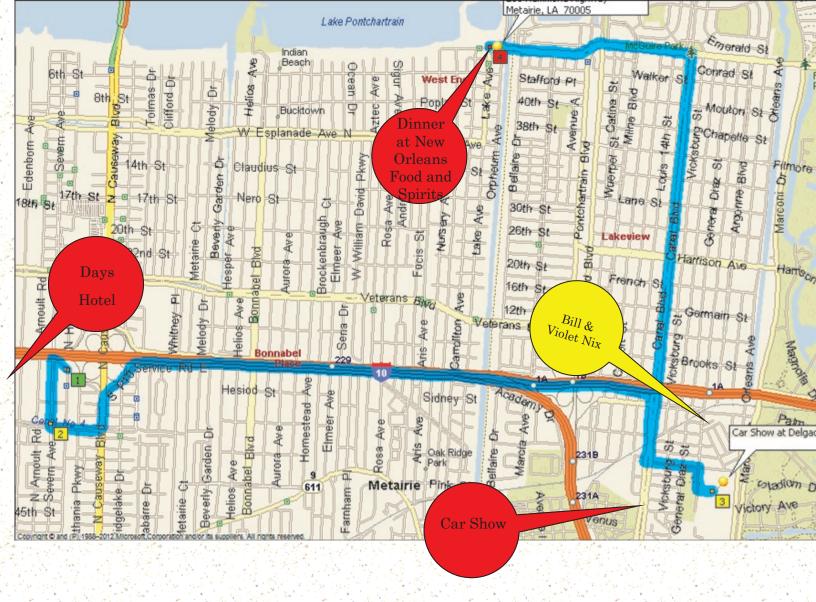

Friday, Mar 21, 2014 - BMCNO Reception - Days Hotel Metairie, See page 23 for more information — Doors open for serving at 6:00 p.m.

Saturday, March 22, 2014 "British Breakfast" - FREE - (8:30 a.m. till 10:30 a.m.) (2 blocks from the Delgado Show) See page 16 for details

I hope to see all of you at our Friday night Car Show Hospitality Reception at the Days Hotel of Metairie, 3400 South. I-10 Service Rd W, Metairie, LA 70001 There will be lots of door prizes given out and great food will be available.

We have again been invited to attend a "British Breakfast" March 22, 2014 the morning of the show. (8:30 a.m. till 10:30 a.m.) Hosted by Bill & Violet Nix, 79 N. Park Pl., (2 blocks from the Delgado Show) Violet and Bill have 12 cars including 6 British cars. Please join them for this event!!!

So....everyone has the chance to win an award regardless of the condition of their car. There is no excuse for all members entering their cars this year.

The host hotel this year is Days Hotel of Metairie, 3400 S. I-10 Service Rd., by Causeway, Metairie. We still need plenty of food for the Friday night Welcome Reception. The doors open for serving at 6:00 p.m. so please try to have your food there on time. Come and join everyone in welcoming our out of town guests and spending time with each other. This year we are also inviting our sponsors to the dinner. Last year 90 people attended the Friday night reception.