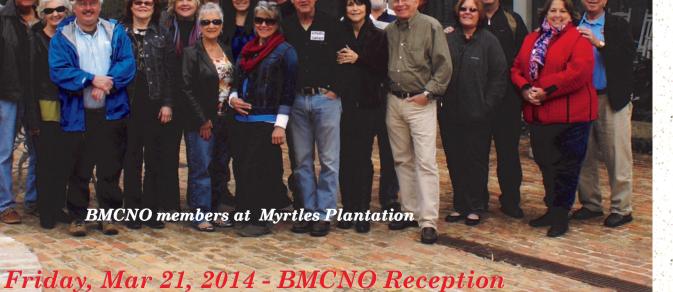

Friday, Mar 21, 2014 - BMCNO Reception - Days Hotel Metairie, See page 23 for more information — Doors open for serving at 6:00 p.m.

Saturday, March 22, 2014 "British Breakfast" - FREE - (8:30 a.m. till 10:30 a.m.) (2 blocks from the Delgado Show) See page 16 for details

Thanks so much to Milton Franklin for another great Feliciana Cruise. Even with the rescheduling of the event, due to bad weather, we had 22 people attend this year. The Myrtles is always a great trip and I love looking for ghosts. This is not a plantation that I would ever want to spend the night.