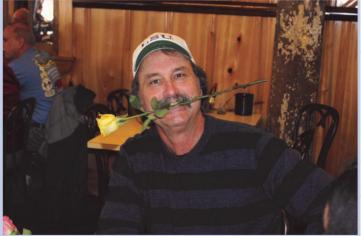

worked out just fine.

We tried a Poker Run for more driving time on Saturday before lunch which also was fun. Hopefully, the Poker Run will be repeated and expanded next year. The ladies really enjoyed their roses and we even had roses for our waitresses.