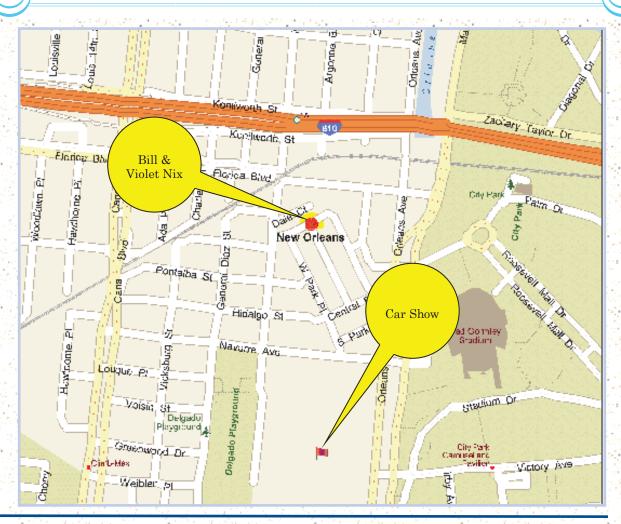

Saturday, Mar 22, 2014 - BMCNO British Car Day, Delgado Community College, City Park Ave., New Orleans, LA - Registration 9:00 a.m. -- 12:00 noon, Awards 3:00 p.m.,

Tuesday, Mar 25, 2014 - General Meeting, Meeting 7:00 p.m.- Italian Pie Restaurant, 5650 Jefferson Hwy., Harahan, LA

We have again been invited to attend a "British Breakfast" March 22, 2014 the morning of the show. (8:30 a.m. till 10:30 a.m.) Hosted by Bill & Violet Nix, 79 N. Park Pl., (2 blocks from the Delgado Show) Violet and Bill have 12 cars including 6 British cars. Please join them for this event!!!