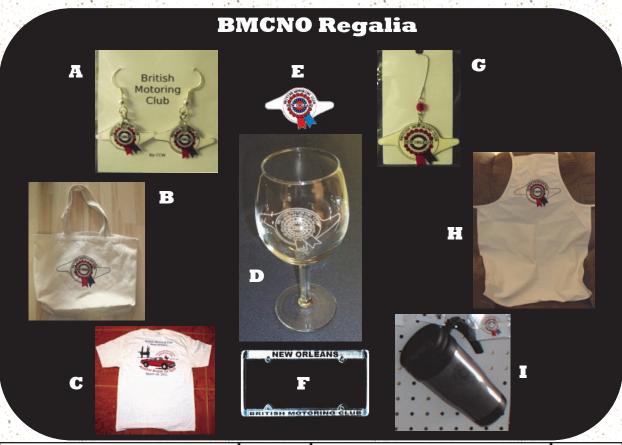

|  |  |
| ⇒ <b>Cash or Check</b> at an                        | y monthly meeting.                                           |                                                                     |  |  |
|                                                     | rrect and active email addres                                | l application form. It is imperase because this is how all commu-   |  |  |
| 그는 그의 우리가 가는 바로 그렇게 됐다면 그를 보다 했다.                   | e rules and regulations as<br>oring Club New Orleans, In     | set forth by the Club Officers<br>nc. Charter and <u>By-Laws</u> ." |  |  |
| Name                                                |                                                              | Date                                                                |  |  |





| A. Earrings  Made by a club member, these earrings feature the club logo, dangling from a earwire.  More styles in development! | \$ 5.00<br>pair | F. License Plate Cover  No Club Car is complete without a License Plate Cover or two.                          | \$ 2.00 |
|---------------------------------------------------------------------------------------------------------------------------------|-----------------|----------------------------------------------------------------------------------------------------------------|---------|
| B. Tote Bag  Made of canvas, wonderful for carrying your stuff around town or to other club events.                             | \$12.00         | G. Holliday Ornament  Limited Edition. Once they are gone, there gone. Made by a club member.