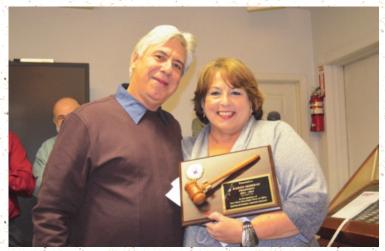

2011-2013 President Karen Murray receiving appreciation award.

Board Member wives receiving appreciation gifts

Ronald Palmisano receiving NAMGBR Newsletter of the year award

Board Members receiving appreciation gifts