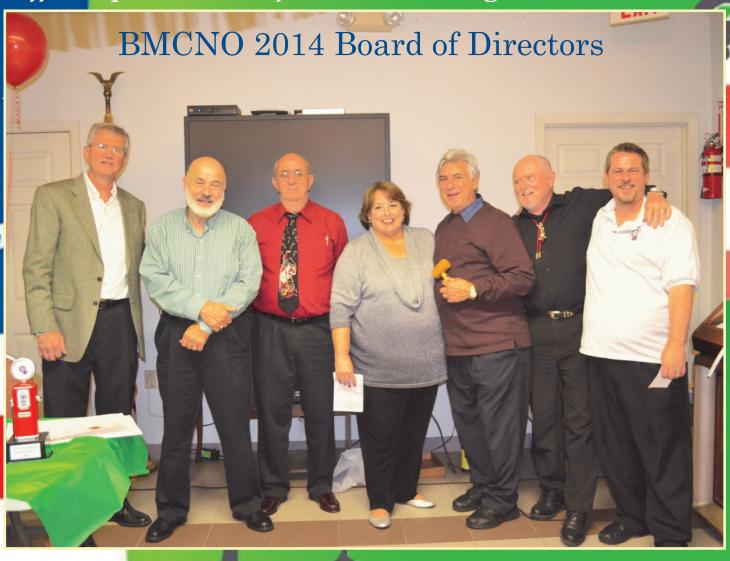

Thank you gifts were given to Rachel Wicker, Bonnie Marpe, Audrey Kennedy, Lelia Lindsley, and Pat Mocklin for hosting our Board of Directors meetings.

The 2013 Board of Directors was inducted.

They are:

President Ronald Palmisano

Vice President Karen Murray

Secretary Don Marpe

Treasurer Jack Kennedy

Members at Large: Chad Wicker

Alan Mocklin

Reggie Dunbar Steven Lindslev

Melissa Brauen

Kevin Colley