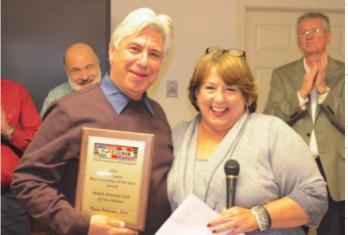

#### 24rd Annual British Car Day 2014 Sponsor Contest continued...

2013 Annual Car Show Sponsor Contest Award winners—Jimmy Hoppie, Don Marpe, and Max Benson