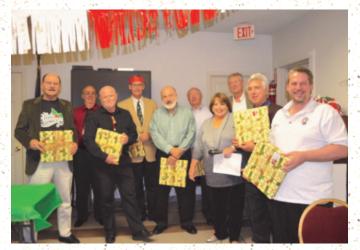

BMCNO was able to donate 4-\$500.00 Scholar-

ships to Delgado Community College automotive students. The scholarship recipients', Kelly Boesch, James Langie, Gween Lawson, Albert O'Neal, family members and instructors were also present at the Christmas party. This is the second year that Kelly Boesch received a scholarship from BMNCO. We wish all of the recipients the best of luck.

#### 2013 Christmas Party continued...

Delgado Students Receiving Scholarships

Many thanks to Pete Weber for assisting me in taking pictures at the 2013 Christmas party.

My new camera decided to stop working and was off being repaired. My backup camera decided to stop working at our Christmas party. Pete jumped in and took over for me.