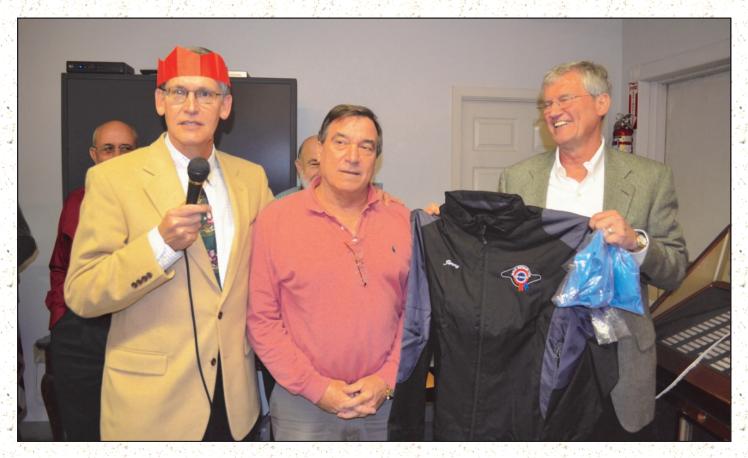

#### 24rd Annual British Car Day 2014 Sponsor Contest continued...

2013 Annual Car Show Sponsor Contest Award winners—Jimmy Hoppie, Don Marpe, and Max Benson