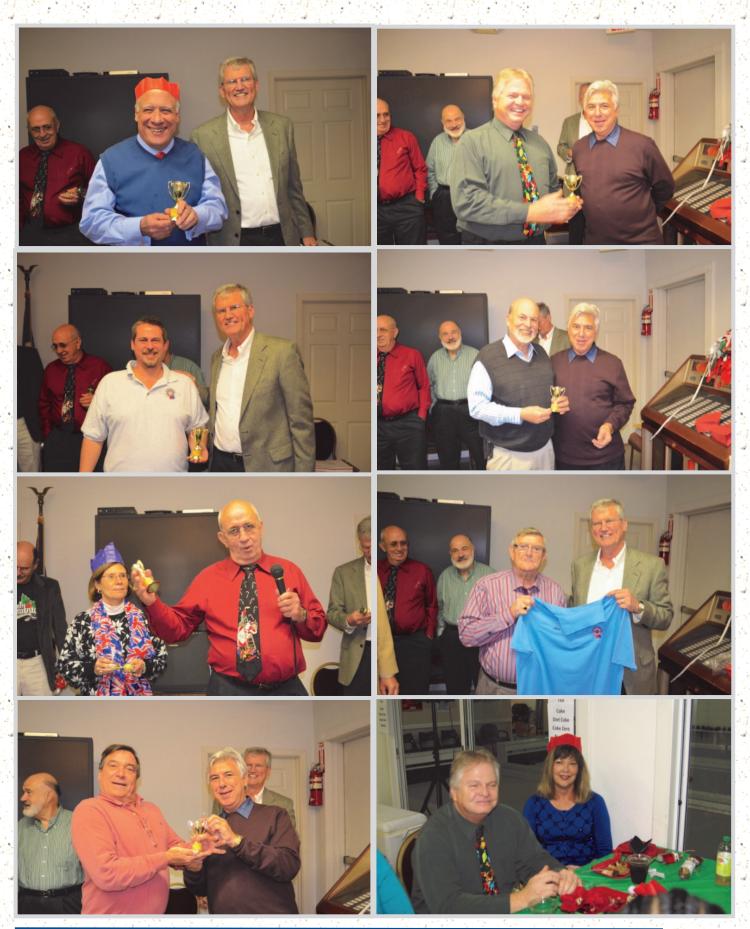

This year instead of presenting "Mr. Good Spanner Awards" the board decided to give out Zany Awards. After much discussion and extensive laughing the following awards were presented:

#### ZANY Awards

| Most Valuable<br>Player        | Keith Vezina, Rick Huber,<br>Cliff Hughes, Peter Brauen,<br>Dave Hayden |  |  |
|--------------------------------|-------------------------------------------------------------------------|--|--|
| Grill Master                   | Keith Vezina                                                            |  |  |
| Rookie of the<br>Year          | Ted Oster                                                               |  |  |
| Safety Fast                    | Jimmy Hoppie Jack & Audrey Kennedy                                      |  |  |
| Suffering<br>Spouse            |                                                                         |  |  |
| Most Creative                  | Chad Wicker                                                             |  |  |
| Humane Society<br>Appreciation | Allen Bradley                                                           |  |  |
| Special Appreciation           | Audrey Kennedy                                                          |  |  |

2011-2013 President Karen Murray receiving appreciation award.

Board Member wives receiving appreciation gifts

Ronald Palmisano receiving NAMGBR Newsletter of the year award

Board Members receiving appreciation gifts