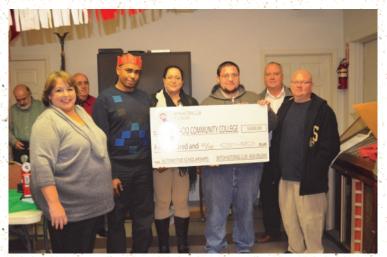

BMCNO was able to donate 4-\$500.00 Scholar-

ships to Delgado Community College automotive students. The scholarship recipients', Kelly Boesch, James Langie, Gween Lawson, Albert O'Neal, family members and instructors were also present at the Christmas party. This is the second year that Kelly Boesch received a scholarship from BMNCO. We wish all of the recipients the best of luck.

#### 2013 Christmas Party continued...

Delgado Students Receiving Scholarships

Many thanks to Pete Weber for assisting me in taking pictures at the 2013 Christmas party.

My new camera decided to stop working and was off being repaired. My backup camera decided to stop working at our Christmas party. Pete jumped in and took over for me.