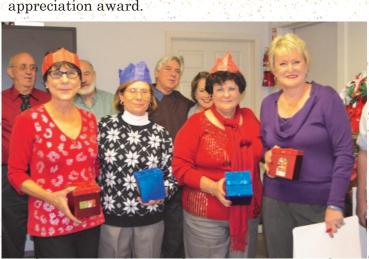

2011-2013 President Karen Murray receiving appreciation award.

Board Member wives receiving appreciation gifts

Ronald Palmisano receiving NAMGBR Newsletter of the year award

Board Members receiving appreciation gifts