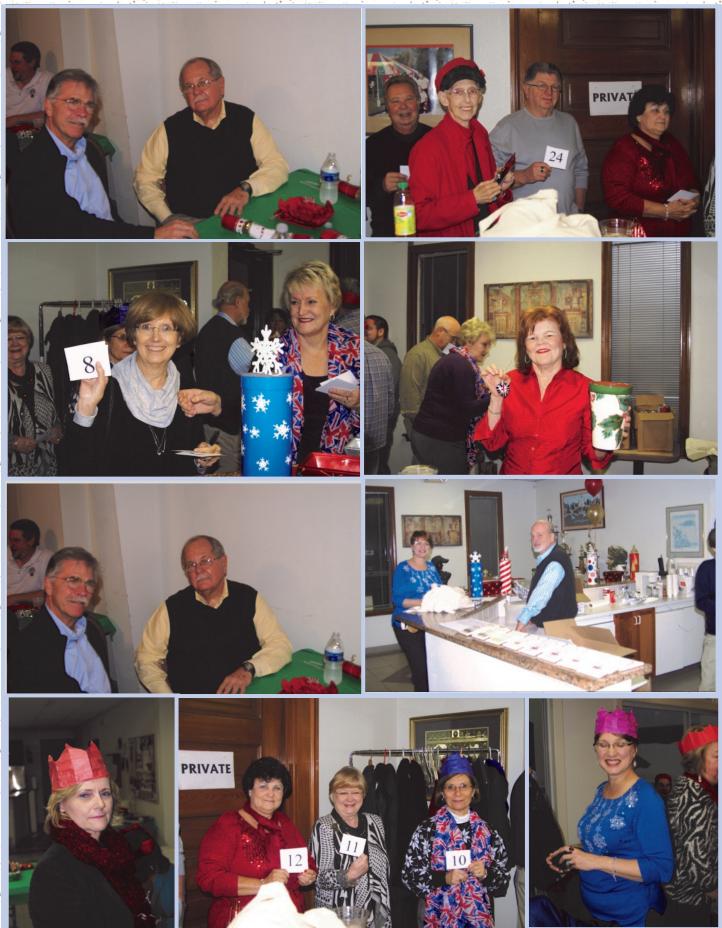

#### 2013 Christmas Party by Vice-President Karen Murray

Christmas 2013 is now history but what fun we had at the Annual BMCNO Christmas Party with seventy (70) people attending this year's celebration.

Food was collected for Second Harvesters with

the final tally of 225 pounds delivered by Allen Bradley. Twenty-seven (27) raffle prizes were won by the people donating food.

O.J. Williams, outgoing board member, was recognized for his hard work on behalf of the club.

This year instead of presenting "Mr. Good Spanner Awards" the board decided to give out Zany Awards. After much discussion and extensive laughing the following awards were presented:

#### ZANY Awards

| Most Valuable<br>Player        | Keith Vezina, Rick Huber,<br>Cliff Hughes, Peter Brauen,<br>Dave Hayden |  |  |
|--------------------------------|-------------------------------------------------------------------------|--|--|
| Grill Master                   | Keith Vezina                                                            |  |  |
| Rookie of the<br>Year          | Ted Oster                                                               |  |  |
| Safety Fast                    | Jimmy Hoppie Jack & Audrey Kennedy                                      |  |  |
| Suffering<br>Spouse            |                                                                         |  |  |
| Most Creative                  | Chad Wicker                                                             |  |  |
| Humane Society<br>Appreciation | Allen Bradley                                                           |  |  |
| Special Appreciation           | Audrey Kennedy                                                          |  |  |

BMCNO was able to donate 4-\$500.00 Scholar-

ships to Delgado Community College automotive students. The scholarship recipients', Kelly Boesch, James Langie, Gween Lawson, Albert O'Neal, family members and instructors were also present at the Christmas party. This is the second year that Kelly Boesch received a scholarship from BMNCO. We wish all of the recipients the best of luck.

Thank you gifts were given to Rachel Wicker, Bonnie Marpe, Audrey Kennedy, Lelia Lindsley, and Pat Mocklin for hosting our Board of Directors meetings.

The 2013 Board of Directors was inducted.

They are:

#### 2013 Christmas Party continued...

Delgado Students Receiving Scholarships

Many thanks to Pete Weber for assisting me in taking pictures at the 2013 Christmas party.

My new camera decided to stop working and was off being repaired. My backup camera decided to stop working at our Christmas party. Pete jumped in and took over for me.

I always try to include pictures of everyone in the Christmas article. However, lots of pictures that I took were not useable. I am sorry if you don't appear in this article. Blame it on Sony.

Ronnie Palmisano 2014 President / Newsletter Editor

2011-2013 President Karen Murray receiving appreciation award.

Board Member wives receiving appreciation gifts

Ronald Palmisano receiving NAMGBR Newsletter of the year award

Board Members receiving appreciation gifts