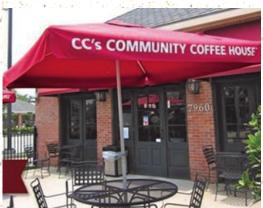

Saturday, Jan 25, 2014, Feliciana Cruise - We will all meet at CC's Coffee located at 7960 Jefferson Hwy. in Baton Rouge at 9:00 AM and depart about 9:30 AM. See article page 18 for details.