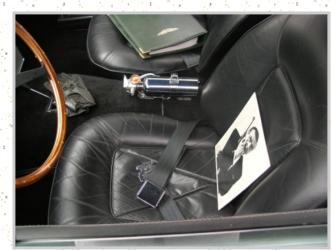

### 2012 British Heritage Award by Peter Brauen

The British Heritage award will be given to the most interesting overall display at the British Motoring Club New Orleans's 22<sup>nd</sup> Annual British Car Day. What does that

Well, that is sort of

up to the participant:

- While not mandatory, period dress would surely be appropriate. (Come on, we know you have a Kilt or a Morris dancer's outfit somewhere.)
- A full set of tools, brochures, posters, period accessories, fitted luggage, English maps, etc. would be a plus.
- How about an afternoon picnic? (The ladies of the DBE will even have authentic food to go with that.)
- An interesting display of the car's history, or historical significance could be a winner.
- Ever played 'dress-up' with the car itself? That could work too.
- A lot of attention can be garnered with a

well placed stuffed animal, or better yet, ten.

• Do you have scale models of your car in more scales than anyone thought existed?

The possibilities are only limited by your imagination, and the criteria are not set.

The intention is to give this award to the display that makes one visitor turn to another and say, "Did you see that car over there?"

There has always been one; now we are giving it some recognition.

See pictures for examples.