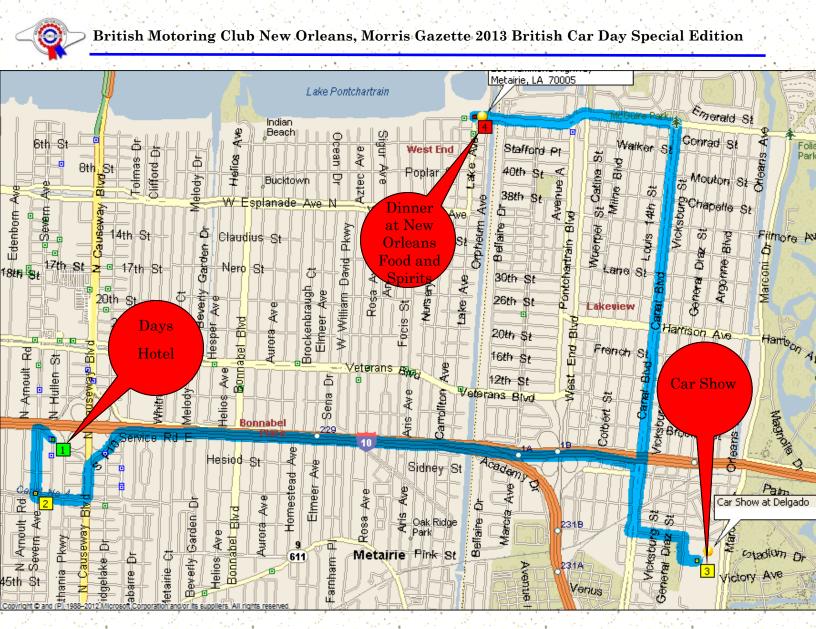

#### DIRECTIONS TO SHOW SITE:

Show site is the Soccer Field adjacent to Student Life Center near rear of campus of Delgado Community College. Exit I-610 at Canal Blvd. Go south 1/2 mile to red light at Navarre St. Turn Left. Take Navarre 1/2 mile to Orleans Ave. Turn right on Orleans. Turn right into parking lot at sign. Trailer Parking: on Navarre, turn right into parking lot to left of WYES-TV Studio just before Orleans Ave. Trailer cars MUST go back out to Navarre, right on Orleans and enter the field from the parking lot on Orleans Ave. See map on next page.

> Host Hotel <u>Days Hotel of Metairie</u> 3400 South. I-10 Service Rd W Metairie, LA 70001 (800) 455-3417 / (504) 833-8201 Ask for special BMCNO \$99 rate available until 2/22/13 Plenty of trailer parking available

> > MAP

| ð   | Mile                                    | Instruction For Toward                                                                                         | 3.5  | Keep R            |
|-----|-----------------------------------------|----------------------------------------------------------------------------------------------------------------|------|-------------------|
| 4   | 0.0                                     | Depart Days Inn-Days Hotel Metairie [3400 S I 10 Ser-                                                          | 3.7  | Turn RI           |
|     | 10 M | W, Metairie LA 70001, United States, Tel: +(1)-504-<br>1] on S Service Rd W [S I 10 Service Rd W] (North-West) | 4.0  | Turn LE           |
|     |                                         | 153 yds                                                                                                        | 4.3  | Turn RI           |
|     | 0.1                                     | Turn LEFT (South) onto Severn Ave 0.3 mi                                                                       | 4,4  | Turn LE           |
|     | 0.4<br>yds                              | At near Beverly Knoll, stay on Severn Ave (South) 32                                                           | 4.5  | At Car<br>131 yd  |
| e j | 0.4                                     | Turn LEFT (East) onto W Napoleon Ave 0.2 mi                                                                    | 4.6  | Turn RI           |
| ð   | 0.6                                     | Keep LEFT onto Local road(s) 109 yds                                                                           | 4.7  | Turn LE           |
|     | 0.7                                     | Bear LEFT (North) onto N Causeway Blvd 0.1 mi                                                                  | 4.9  | Turn RI           |
|     | 0.8<br>Rouge / I                        | Keep RIGHT onto Ramp 0.2 mi I-10 W / I-10 E / Baton<br>New Orleans                                             | 7.0  | Turn LE           |
|     | 1.0                                     | Keep RIGHT to stay on Ramp 0.3 mi I-10 E                                                                       | 7.4  | Road n<br>0.5 mi  |
|     | 1.3                                     | Take Ramp (LEFT) onto I-10 1.4 mi I-10 E / New Orleans                                                         | 7.9  | Road n            |
| 9   | 2.7                                     | Keep LEFT onto I-610 0.4 mi I-610 E / Slidell                                                                  | Hwy] | 87 yds            |
|     | 3.1<br>Blvd / Ca                        | At exit 1A, turn RIGHT onto Ramp 0.2 mi West End nal Blvd                                                      | 7.9  | Keep S<br>120 yds |
|     | 3.3                                     | Keep LEFT to stay on Ramp 0.1 mi Canal Blvd                                                                    | 8.0  | Arrive            |

|     | Keep RIGHT to stay on Ramp 0.2 mi             | Canal Blvd          |
|-----|-----------------------------------------------|---------------------|
|     | Turn RIGHT (South) onto Canal Blvd            | 0.3 mi              |
|     | Turn LEFT (East) onto Navarre Ave             | 0.3 mi              |
| 283 | Turn RIGHT (South) onto Local road(s)         | 0.1 mi              |
|     | Turn LEFT (East) onto Local road(s)           | 131 yds             |
|     | At Car Show at Delgado, return We<br>131 yds  | st on Local road(s) |
|     | Turn RIGHT (North) onto Local road(s)         | 0.1 mi              |
|     | Turn LEFT (West) onto Navarre Ave             | 0.2 mi              |
|     | Turn RIGHT (North) onto Canal Blvd            | 2.0 mi              |
|     | Turn LEFT (West) onto Robert E Lee Blv        | rd 0.5 mi           |
|     | Road name changes to N Hammond Hw<br>0.5 mi   | y [No Hammond Hwy]  |
| /]  | Road name changes to Metairie Hammo<br>87 yds | nd Hwy [N Hammond   |
|     | Keep STRAIGHT onto Metairie Hammon<br>120 yds | d Hwy [Hammond Hwy] |
| 284 | Arrive 210 Hammond Hwy Metairie               | A 70005             |