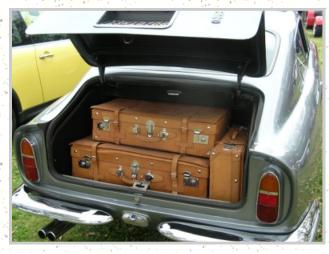

### 2012 British Heritage Award by Peter Brauen

The British Heritage award will be given to the most interesting overall display at the British Motoring Club New Orleans's 22<sup>nd</sup> Annual British Car Day. What does that

Well, that is sort of

up to the participant:

- While not mandatory, period dress would surely be appropriate. (Come on, we know you have a Kilt or a Morris dancer's outfit somewhere.)
- A full set of tools, brochures, posters, period accessories, fitted luggage, English maps, etc. would be a plus.
- How about an afternoon picnic? (The ladies of the DBE will even have authentic food to go with that.)
- An interesting display of the car's history, or historical significance could be a winner.
- Ever played 'dress-up' with the car itself? That could work too.
- A lot of attention can be garnered with a

well placed stuffed animal, or better yet, ten.

• Do you have scale models of your car in more scales than anyone thought existed?

The possibilities are only limited by your imagination, and the criteria are not set.

The intention is to give this award to the display that makes one visitor turn to another and say, "Did you see that car over there?"

There has always been one; now we are giving it some recognition.

See pictures for examples.