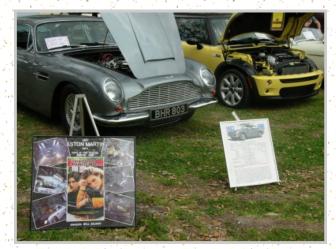

### 2012 British Heritage Award by Peter Brauen

The British Heritage award will be given to the most interesting overall display at the British Motoring Club New Orleans's 22<sup>nd</sup> Annual British Car Day. What does that

Well, that is sort of

up to the participant:

- While not mandatory, period dress would surely be appropriate. (Come on, we know you have a Kilt or a Morris dancer's outfit somewhere.)
- A full set of tools, brochures, posters, period accessories, fitted luggage, English maps, etc. would be a plus.
- How about an afternoon picnic? (The ladies of the DBE will even have authentic food to go with that.)
- An interesting display of the car's history, or historical significance could be a winner.
- Ever played 'dress-up' with the car itself? That could work too.
- A lot of attention can be garnered with a

well placed stuffed animal, or better yet, ten.

• Do you have scale models of your car in more scales than anyone thought existed?

The possibilities are only limited by your imagination, and the criteria are not set.

The intention is to give this award to the display that makes one visitor turn to another and say, "Did you see that car over there?"

There has always been one; now we are giving it some recognition.

See pictures for examples.