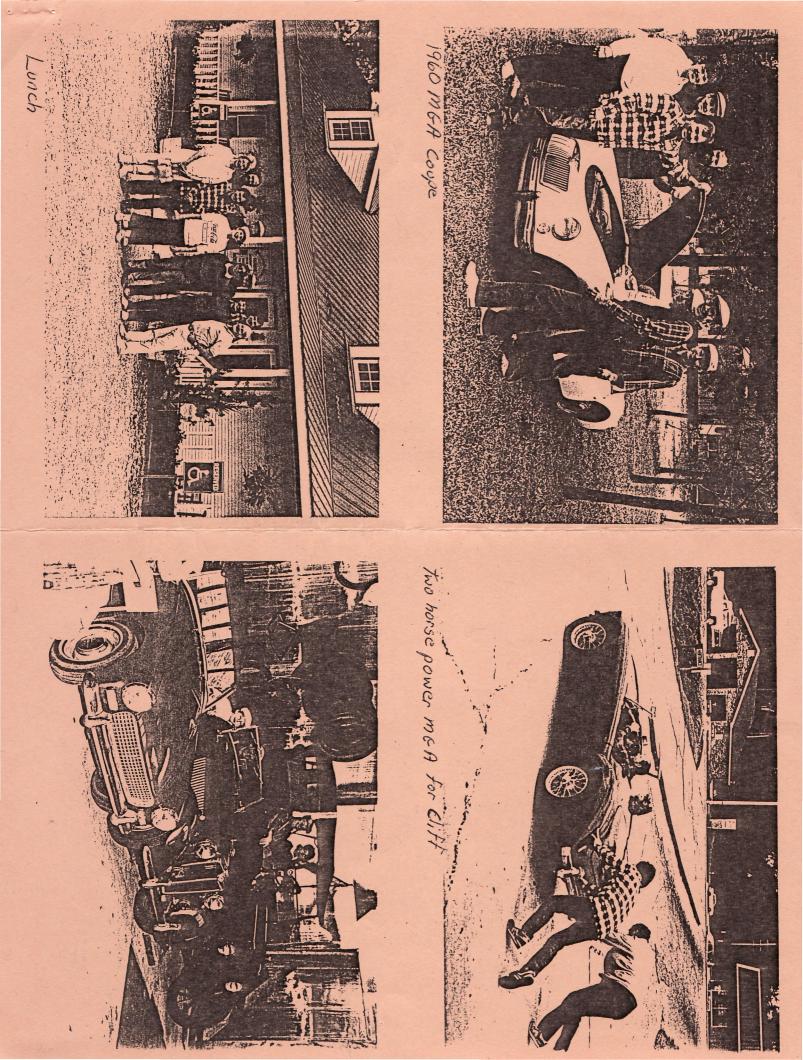

The officers have done an excellent job and deserve credit for their performance.

The December 1, 1987 meeting will be the last for the year. Bring those MG's out!

JIMMY

| PLACE : | JIMMY AND BARBARA BRUNO<br>6400 Blanke Street<br>Metairie, LA 70003 | (504)885-6849 |
|---------|---------------------------------------------------------------------|---------------|
| DATE:   | December 12, 1987                                                   |               |
| TIME:   | 8:00 p.m. Till                                                      |               |
| EATS:   | Bring a Dish                                                        |               |
| DRINKS: | B.Y.O.L., Soft Drinks and Beer Pr                                   | rovided       |