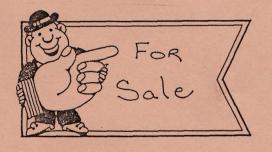

#### MG MG

TOUR TO BUSH, LA

There were six cars from the MG Club and the A.H. Club that toured to Bush.

Cliff came in his MGA. The car came out great. Once Cliff figures out Lucas Electric in may start when he wants it to.

We arrived at Bill and Joyce Netherland's home about 12:00 noon. They have a lovely octagon-shaped house on eight acres of well kept land. They have a large steel garage, a barn and a shed that houses fifteen automobiles of vintage class. Also housed were a new motor home, a Japanese every-day-use car and a variety of lawnmowers ans auto spare parts.

The cars of British decent were:

1952 MGTD, 1957 MGA, 1960 MGA Coupe, 1958 TR3, 1963 Sprite, and a 1962 MGA parts car.

The cars of American decent were: Three of a Model T, Model A, 1928 Chevy, 1955 Chevy, 1965 Mustang, 1952 Chevy and a 1944 Jeep.

All were in beautiful condition. After the "car show" everyone went to a restaurant in Covington for a catfish lunch.

We sure do thank Bill and Joyce for a wonderful day!

CALENDAR OF EVENTS FOR 1987

DEC1----GENERAL MEETINGDEC12-----Christmas Party