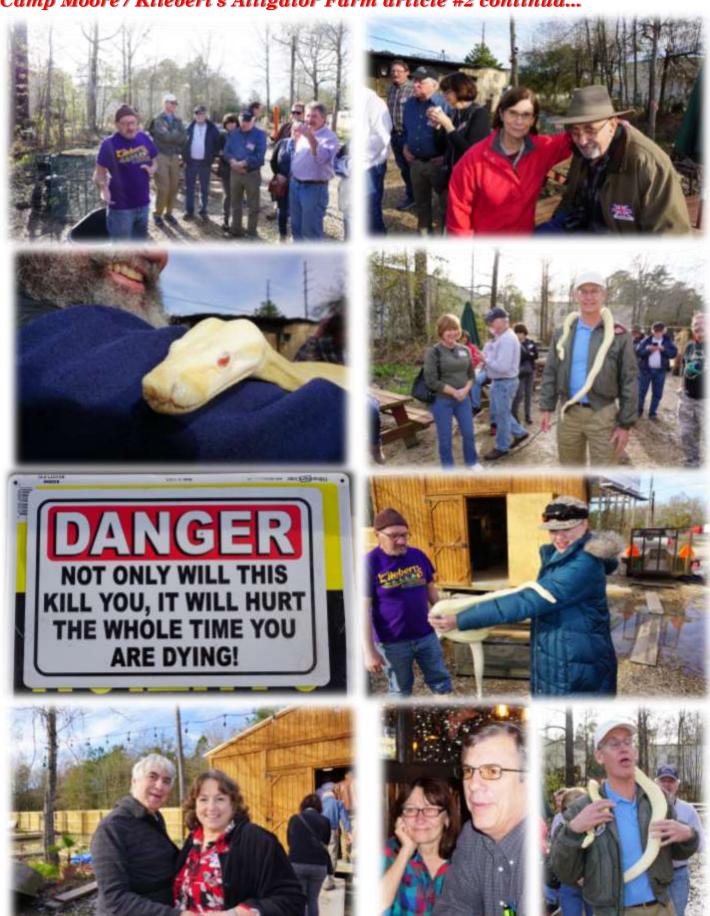

and drove down I-55 South to Ponchatoula and Kliebert's Alligator and Turtle Farm. Unfortunately the new location was not near as completed as promised, but our tour guide made up for it. The small Cajun man was very knowledgeable about the reptiles, turtles and snakes, but had lost his left hand to an alligator last April – while feeding 5 large males, during a Kliebert's tour! Ahhhhh!

Several members got to hold a large tortoise, an Albino Boa Constrictor and a small crocodile. He said the fresh water crocs here in the states were much more dangerous than alligators.

It was a beautiful, cool day and nobody broke down!!!

Roving Reporter



Camp Moore / Kliebert's Alligator Farm article #2 continud...



















## Camp Moore / Kliebert's Alligator Farm article #2 continud...



















## Middendorf's, by Roving Reporter, Bobby Spann



Wow, great time yesterday at Middendorf's! Thanks to Milton for leading us over there. Our group included Milton & Annette in the Jag, Danny & Dana in their red MGB, me and my mom in my primrose B, and

John & Ginny in their Triumph TR-3A. Smooth trip over to Springfield, and down to Manchac Pass. Reg and Barbara were there but I didn't see any other BR folks. Food was a little slow getting to *our* table, but the thick cut fried catfish was good as I remember. Good crowd of BMCNO members turned out but I don't know







how many had gone to the Global Wildlife Center. I did here Audrey say they she and jack had gone antique shopping earlier.

Two Amtrack trains blew by while we were there and we had a good view of the