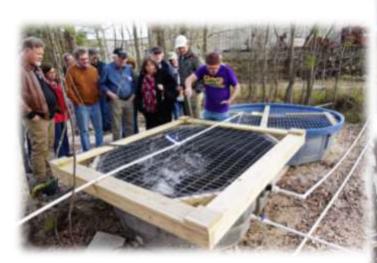

rove down I-55 South to Ponchatoula and Kliebert's Alligator and Turtle Farm. Unfortunately the new location was not near as completed as promised, but our tour guide made up for it. The small Cajun man was very knowledgeable about the reptiles, turtles and snakes, but had lost his left hand to an alligator last April – while feeding 5 large males, during a Kliebert's tour! Ahhhhh!

Several members got to hold a large tortoise, an Albino Boa Constrictor and a small crocodile. He said the fresh water crocs here in the states were much more dangerous than alligators.

It was a beautiful, cool day and nobody broke down!!!

Roving Reporter



Camp Moore / Kliebert's Alligator Farm article #2 continud...



















## Camp Moore / Kliebert's Alligator Farm article #2 continud...



















## Middendorf's, by Roving Reporter, Bobby Spann



Wow, great time yesterday at Middendorf's! Thanks to Milton for leading us over there. Our group included Milton & Annette in the Jag, Danny & Dana in their red MGB, me and my mom in my primrose B, and

John & Ginny in their Triumph TR-3A. Smooth trip over to Springfield, and down to Manchac Pass. Reg and Barbara were there but I didn't see any other BR folks. Food was a little slow getting to *our* table, but the thick cut fried catfish was good as I remember. Good crowd of BMCNO members turned out but I don't know







how many had gone to the Global Wildlife Center. I did here Audrey say they she and jack had gone antique shopping earlier.

Two Amtrack trains blew by while we were there and we had a good view of them out