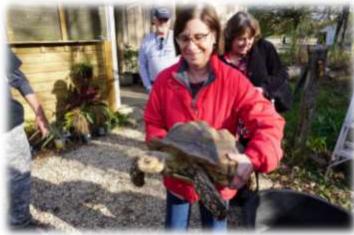

hey never expected so many British cars to attend!

After lunch we formed up and drove down I-55 South to Ponchatoula and Kliebert's Alligator and Turtle Farm. Unfortunately the new location was not near as completed as promised, but our tour guide made up for it. The small Cajun man was very knowledgeable about the reptiles, turtles and snakes, but had lost his left hand to an alligator last April – while feeding 5 large males, during a Kliebert's tour! Ahhhhh!

Several members got to hold a large tortoise, an Albino Boa Constrictor and a small crocodile. He said the fresh water crocs here in the states were much more dangerous than alligators.

It was a beautiful, cool day and nobody broke down!!!

Roving Reporter



Camp Moore / Kliebert's Alligator Farm article #2 continud...



















## Camp Moore / Kliebert's Alligator Farm article #2 continud...



















## Middendorf's, by Roving Reporter, Bobby Spann



Wow, great time yesterday at Middendorf's! Thanks to Milton for leading us over there. Our group included Milton & Annette in the Jag, Danny & Dana in their red MGB, me and my mom in my primrose B, and

John & Ginny in their Triumph TR-3A. Smooth trip over to Springfield, and down to Manchac Pass. Reg and Barbara were there but I didn't see any other BR folks. Food was a little slow getting to *our* table, but the thick cut fried catfish was good as I remember. Good crowd of BMCNO members turned out but I don't know







how many had gone to the Global Wildlife Center. I did here Audrey say they she and jack had gone antique shopping earlier.