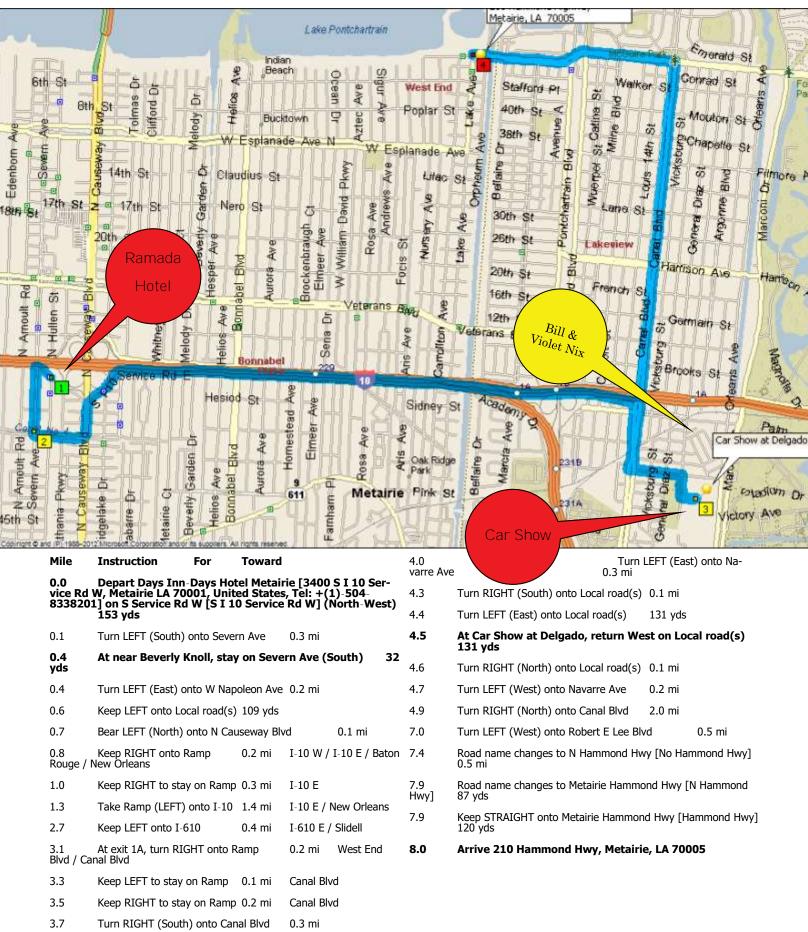

|                               |  |
|                      |                                                                                                                                          |                               |  |

Contact any of the following for more information:

Host Hotel:

Ramada Metairie

3400 South. I-10 Service Rd W

Metairie, LA 70001

Car Show Site Directions: Delgado Community College, City Park Campus.

Exit I-610 at Canal Blvd and proceed south to Navarre Ave (signal light)

Turn left on Navarre. Turn right on Orleans Ave. Trailer parking in marked lot off Navarre.

Karen Murray504-236-7509bmcnokaren@cox.netRonnie Palmisano504-319-8506ronniep@cox.net

Park









# Chef's Corner By Karen Murray

Annual BMCNO Car Show Welcome Reception

Ramada Inn

3400 I-10 Service Rd., Metairie

Friday, March 22, 2019



It's that time of year to start planning what "wonderful" dish you are going to share with our guests at the Car Show reception on Friday, March 22nd. Let's pull out the recipe books and tantalize our guests with exceptional New Orleans cooking. Serving starts at 6:00 P.M., so please try to have your food at the hotel by 5:30 P.M.

**Don't forget that we need members to bring mouth**-watering appetizers, casseroles, main dishes, and of course desserts to the Friday Night Reception!!!!!!!

We have had 70—100 people attend this event with all food donated by our members. The club will provide drinks and all paper items. The ballroom has been r