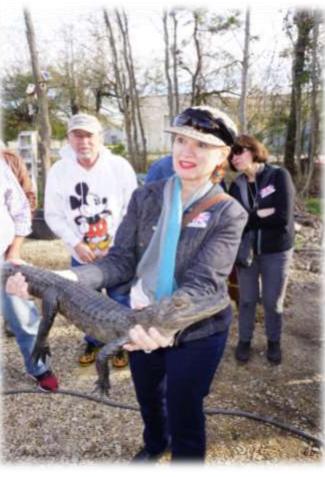

down I-55 South to Ponchatoula and Kliebert's Alligator and Turtle Farm. Unfortunately the new location was not near as completed as promised, but our tour guide made up for it. The small Cajun man was very knowledgeable about the reptiles, turtles and snakes, but had lost his left hand to an alligator last April – while feeding 5 large males, during a Kliebert's tour! Ahhhhh!

Several members got to hold a large tortoise, an Albino Boa Constrictor and a small crocodile. He said the fresh water crocs here in the states were much more dangerous than alligators.

It was a beautiful, cool day and nobody broke down!!!

Roving Reporter



Camp Moore / Kliebert's Alligator Farm article #2 continud...



















## Camp Moore / Kliebert's Alligator Farm article #2 continud...



















## Middendorf's, by Roving Reporter, Bobby Spann



Wow, great time yesterday at Middendorf's! Thanks to Milton for leading us over there. Our group included Milton & Annette in the Jag, Danny & Dana in their red MGB, me and my mom in my primrose B, and

John & Ginny in their Triumph TR-3A. Smooth trip over to Springfield, and down to Manchac Pass. Reg and Barbara were there but I didn't see any other BR folks. Food was a little slow getting to *our* table, but the thick cut fried catfish was good as I remember. Good crowd of BMCNO members turned out but I don't know







how many had gone to the Global Wildlife Center. I did here Audrey say they she and jack had gone antique shopping earlier.

Two Amtrack trains blew by while we were there and we had a good view of them out the