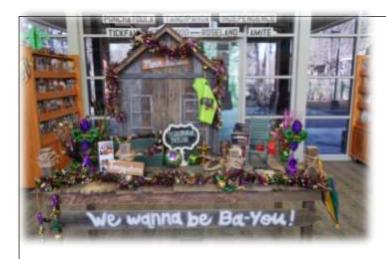

ly drive on twisting little back roads. The Camp Moore Museum had a wealth of Civil War artifacts from munitions to uniforms packed into a small house. A short

movie on the camp was available downstairs. The museum was a fascinating glimpse into history.

From Camp Moore, we went to The Boston Restaurant in Amite City. The Boston has an eclectic menu ranging from sushi to truly enormous hamburgers!

From the Boston, we drove to Kliebert & Sons Gator Tours. The original Kliebert gator farm is a few



miles away but is currently involved in estate issues after the death of the owner. They are in the process of relocating the tour operation to a new site but haven't quite finished. (The board walk wasn't finished and the big gators haven't arrived, waiting on new ponds to be dug.) Our







tour guide was fascinating – he lost most of his left hand to a big alligator a year or so ago but is back conducting tours!! Everyone (who wanted to) got to hold a baby alligator about 18" long



and a young (~two foot long) alligator. The young gator, named Jackson, has been held and petted since he was a hatchling and was very blasé about being passed around from person to



person. Of course, it's winter and alligators are inactive this time of year. Our guide said alligators generally don't eat from October until March, living off the fat stored in their tails. We also got to hold a lovely albino boa constrictor. They had a couple of Nile crocodiles and a Mexican crocodile which are MUCH more aggressive than American alligators. We were all instructed to NOT put our hands near the