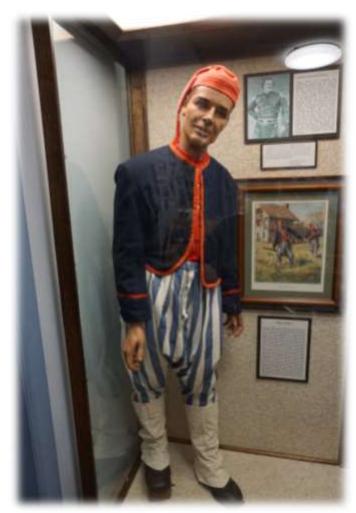

for me.

Many of you know how much I love Civil War history and Camp Moore opened long closed doors for me. I tried doing research in the National Achieves in Washington D.C. with no success.

My advice to anyone looking for Confederate ancestors is NOT to look in the National Achieves. It is a disgrace and will certainly made you very upset. Their broom closet with one small hanging light and a small file cabinet that has Confederate files thrown in haphazardly will make you want to start your own war.

Camp Moore actually had my ancestors from Mississippi in their files. My parents moved to Louisiana before I was born. My ancestors settled Mississippi in 1717 and 1719. I was in tears when I saw their names at Camp Moore.