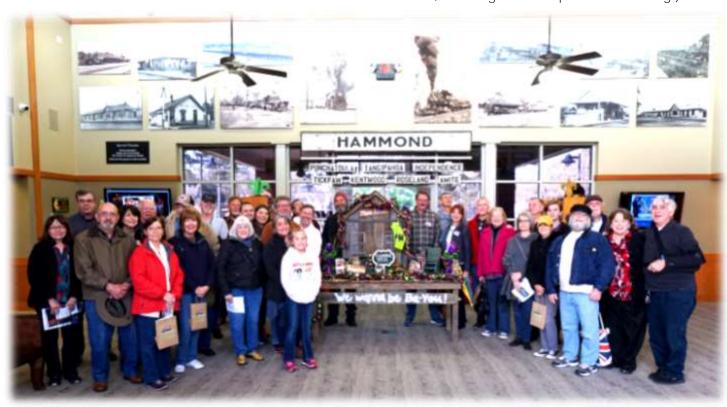

lovely drive on twisting little back roads. The Camp Moore Museum had a wealth of Civil War artifacts from munitions to uniforms packed into a small house. A short

movie on the camp was available downstairs. The museum was a fascinating glimpse into history.

From Camp Moore, we went to The Boston Restaurant in Amite City. The Boston has an eclectic menu ranging from sushi to truly enormous hamburgers!

From the Boston, we drove to Kliebert & Sons Gator Tours. The original Kliebert gator farm is a few



miles away but is currently involved in estate issues after the death of the owner. They are in the process of relocating the tour operation to a new site but haven't quite finished. (The board walk wasn't finished and the big gators haven't arrived, waiting on new ponds to be dug.) Our







tour guide was fascinating – he lost most of his left hand to a big alligator a year or so ago but is back conducting tours!! Everyone (who wanted to) got to hold a baby alligator about 18" long



and a young (~two foot long) alligator. The young gator, named Jackson, has been held and petted since he was a hatchling and was very blasé about being passed around from person to



person. Of course, it's winter and alligators are inactive this time of year. Our guide said alligators generally don't eat from October until March, living off the fat stored in their tails. We also got to hold a lovely albino boa constrictor. They had a couple of Nile crocodiles and a Mexican crocodile which are MUCH more aggressive than American alligators. We were all instructed to NOT put our hands near